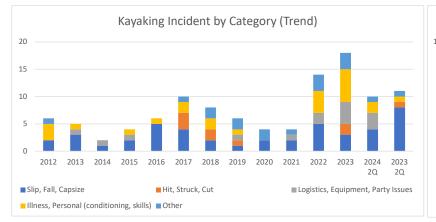

# Through 2Q 2024

|                                          | 2012 | 2013 | 2014 | 2015 | 2016 | 2017 | 2018 | 2019 | 2020 | 2021 | 2022 | 2023 | 2024 2Q | 2023 2Q |
|------------------------------------------|------|------|------|------|------|------|------|------|------|------|------|------|---------|---------|
|                                          |      |      |      |      | _    |      |      |      |      |      | _    |      |         |         |
| Slip, Fall, Capsize                      | 2    | 3    | 1    | 2    | 5    | 4    | 2    | 1    | 2    | 2    | 5    | 3    | 4       | 8       |
| Hit, Struck, Cut                         | 0    | 0    | 0    | 0    | 0    | 3    | 2    | 1    | 0    | 0    | 0    | 2    | 0       | 1       |
| Logistics, Equipment, Party Issues       | 0    | 1    | 1    | 1    | 0    | 0    | 0    | 1    | 0    | 1    | 2    | 4    | 3       | 0       |
| Illness, Personal (conditioning, skills) | 3    | 1    | 0    | 1    | 1    | 2    | 2    | 1    | 0    | 0    | 4    | 6    | 2       | 1       |
| Other                                    | 1    | 0    | 0    | 0    | 0    | 1    | 2    | 2    | 2    | 1    | 3    | 3    | 1       | 1       |
| Total                                    | 6    | 5    | 2    | 4    | 6    | 10   | 8    | 6    | 4    | 4    | 14   | 18   | 10      | 11      |
| Slip, Trip, Fall %                       | 33%  | 60%  | 50%  | 50%  | 83%  | 40%  | 25%  | 17%  | 50%  | 50%  | 36%  | 17%  | 40%     | 73%     |
| Hit, Struck, Cut %                       | 0%   | 0%   | 0%   | 0%   | 0%   | 30%  | 25%  | 17%  | 0%   | 0%   | 0%   | 11%  | 0%      | 9%      |
| Logistics, Equipment, Party Issues %     | 0%   | 20%  | 50%  | 25%  | 0%   | 0%   | 0%   | 17%  | 0%   | 25%  | 14%  | 22%  | 30%     | 0%      |
| Illness, Personal (condition, skills) %  | 50%  | 20%  | 0%   | 25%  | 17%  | 20%  | 25%  | 17%  | 0%   | 0%   | 29%  | 33%  | 20%     | 9%      |
| Other                                    | 17%  | 0%   | 0%   | 0%   | 0%   | 10%  | 25%  | 33%  | 50%  | 25%  | 21%  | 17%  | 10%     | 9%      |