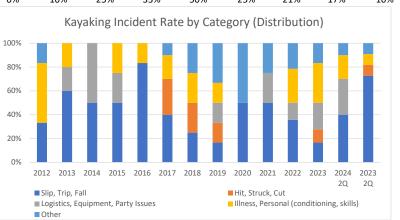

## Kayaking Incident Rate by Category

|                                          | 2012 | 2013 | 2014 | 2015 | 2016 | 2017 | 2018 | 2019 | 2020 | 2021 | 2022 | 2023 | 2024 2Q | 2023 2Q |
|------------------------------------------|------|------|------|------|------|------|------|------|------|------|------|------|---------|---------|
| Slip, Trip, Fall                         | 2.3  | 2.7  | 0.9  | 1.8  | 5.8  | 3.8  | 2.0  | 0.7  | 4.0  | 1.4  | 2.4  | 1.4  | 5.4     | 9.5     |
| Hit, Struck, Cut                         | -    | -    | -    | -    | -    | 2.9  | 2.0  | 0.7  | -    | -    | -    | 0.9  | -       | 1.2     |
| Logistics, Equipment, Party Issues       | -    | 0.9  | 0.9  | 0.9  | -    | -    | -    | 0.7  | -    | 0.7  | 1.0  | 1.9  | 4.0     | -       |
| Illness, Personal (conditioning, skills) | 3.5  | 0.9  | -    | 0.9  | 1.2  | 1.9  | 2.0  | 0.7  | -    | -    | 1.9  | 2.8  | 2.7     | 1.2     |
| Other                                    | 1.2  | -    | -    | -    | -    | 1.0  | 2.0  | 1.4  | 4.0  | 0.7  | 1.4  | 1.4  | 1.3     | 1.2     |
| Total                                    | 7.0  | 4.4  | 1.8  | 3.7  | 6.9  | 9.5  | 8.1  | 4.3  | 8.0  | 2.8  | 6.7  | 8.4  | 13.4    | 13.0    |
| Slip, Trip, Fall                         | 33%  | 60%  | 50%  | 50%  | 83%  | 40%  | 25%  | 17%  | 50%  | 50%  | 36%  | 17%  | 40%     | 73%     |
| Hit, Struck, Cut                         | 0%   | 0%   | 0%   | 0%   | 0%   | 30%  | 25%  | 17%  | 0%   | 0%   | 0%   | 11%  | 0%      | 9%      |
| Logistics, Equipment, Party Issues       | 0%   | 20%  | 50%  | 25%  | 0%   | 0%   | 0%   | 17%  | 0%   | 25%  | 14%  | 22%  | 30%     | 0%      |
| Illness, Personal (conditioning, skills) | 50%  | 20%  | 0%   | 25%  | 17%  | 20%  | 25%  | 17%  | 0%   | 0%   | 29%  | 33%  | 20%     | 9%      |
| Other                                    | 17%  | 0%   | 0%   | 0%   | 0%   | 10%  | 25%  | 33%  | 50%  | 25%  | 21%  | 17%  | 10%     | 9%      |