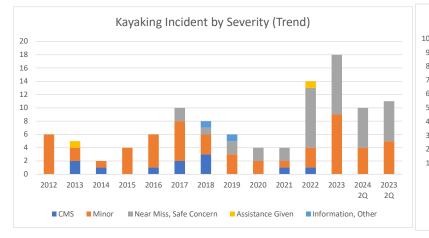

# Through 2Q 2024

| Kayaking Incident by Severity | 2012 | 2013 | 2014 | 2015 | 2016 | 2017 | 2018 | 2019 | 2020 | 2021 | 2022 | 2023 | 2024 2Q | 2023 2Q |
|-------------------------------|------|------|------|------|------|------|------|------|------|------|------|------|---------|---------|
| CMS                           | 0    | 2    | 1    | 0    | 1    | 2    | 3    | 0    | 0    | 1    | 1    | 0    | 0       | 0       |
| Minor                         | 6    | 2    | 1    | 4    | 5    | 6    | 3    | 3    | 2    | 1    | 3    | 9    | 4       | 5       |
| Near Miss, Safe Concern       | 0    | 0    | 0    | 0    | 0    | 2    | 1    | 2    | 2    | 2    | 9    | 9    | 6       | 6       |
| Assistance Given              | 0    | 1    | 0    | 0    | 0    | 0    | 0    | 0    | 0    | 0    | 1    | 0    | 0       | 0       |
| Information, Other            | 0    | 0    | 0    | 0    | 0    | 0    | 1    | 1    | 0    | 0    | 0    | 0    | 0       | 0       |
| Total                         | 6    | 5    | 2    | 4    | 6    | 10   | 8    | 6    | 4    | 4    | 14   | 18   | 10      | 11      |
| CMS %                         | 0%   | 40%  | 50%  | 0%   | 17%  | 20%  | 38%  | 0%   | 0%   | 25%  | 7%   | 0%   | 0%      | 0%      |
| Minor %                       | 100% | 40%  | 50%  | 100% | 83%  | 60%  | 38%  | 50%  | 50%  | 25%  | 21%  | 50%  | 40%     | 45%     |
| Near Miss, Safe Concern %     | 0%   | 0%   | 0%   | 0%   | 0%   | 20%  | 13%  | 33%  | 50%  | 50%  | 64%  | 50%  | 60%     | 55%     |
| Assistance Given %            | 0%   | 20%  | 0%   | 0%   | 0%   | 0%   | 0%   | 0%   | 0%   | 0%   | 7%   | 0%   | 0%      | 0%      |
| Information, Other %          | 0%   | 0%   | 0%   | 0%   | 0%   | 0%   | 13%  | 17%  | 0%   | 0%   | 0%   | 0%   | 0%      | 0%      |