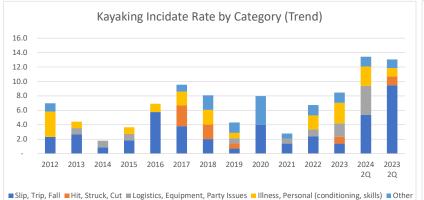

## Kayaking Incident Rate by Category

|                                          | 2012 | 2013 | 2014 | 2015 | 2016 | 2017 | 2018 | 2019 | 2020 | 2021 | 2022 | 2023 | 2024 2Q | 2023 2Q |
|------------------------------------------|------|------|------|------|------|------|------|------|------|------|------|------|---------|---------|
| Slip, Trip, Fall                         | 2.3  | 2.7  | 0.9  | 1.8  | 5.8  | 3.8  | 2.0  | 0.7  | 4.0  | 1.4  | 2.4  | 1.4  | 5.4     | 9.5     |
| Hit, Struck, Cut                         | -    | -    | -    | -    | -    | 2.9  | 2.0  | 0.7  | -    | -    | -    | 0.9  | -       | 1.2     |
| Logistics, Equipment, Party Issues       | -    | 0.9  | 0.9  | 0.9  | -    | -    | -    | 0.7  | -    | 0.7  | 1.0  | 1.9  | 4.0     | -       |
| Illness, Personal (conditioning, skills) | 3.5  | 0.9  | -    | 0.9  | 1.2  | 1.9  | 2.0  | 0.7  | -    | -    | 1.9  | 2.8  | 2.7     | 1.2     |
| Other                                    | 1.2  | -    | -    | -    | -    | 1.0  | 2.0  | 1.4  | 4.0  | 0.7  | 1.4  | 1.4  | 1.3     | 1.2     |
| Total                                    | 7.0  | 4.4  | 1.8  | 3.7  | 6.9  | 9.5  | 8.1  | 4.3  | 8.0  | 2.8  | 6.7  | 8.4  | 13.4    | 13.0    |
| Slip, Trip, Fall                         | 33%  | 60%  | 50%  | 50%  | 83%  | 40%  | 25%  | 17%  | 50%  | 50%  | 36%  | 17%  | 40%     | 73%     |
| Hit, Struck, Cut                         | 0%   | 0%   | 0%   | 0%   | 0%   | 30%  | 25%  | 17%  | 0%   | 0%   | 0%   | 11%  | 0%      | 9%      |
| Logistics, Equipment, Party Issues       | 0%   | 20%  | 50%  | 25%  | 0%   | 0%   | 0%   | 17%  | 0%   | 25%  | 14%  | 22%  | 30%     | 0%      |
| Illness, Personal (conditioning, skills) | 50%  | 20%  | 0%   | 25%  | 17%  | 20%  | 25%  | 17%  | 0%   | 0%   | 29%  | 33%  | 20%     | 9%      |
| Other                                    | 17%  | 0%   | 0%   | 0%   | 0%   | 10%  | 25%  | 33%  | 50%  | 25%  | 21%  | 17%  | 10%     | 9%      |