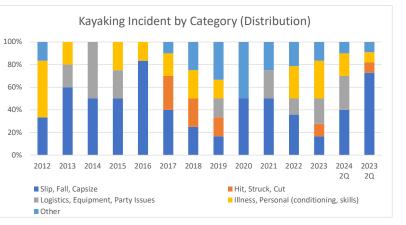

# Through 2Q 2024

|                                          | 2012 | 2013 | 2014 | 2015 | 2016 | 2017 | 2018 | 2019 | 2020 | 2021 | 2022 | 2023 | 2024 2Q | 2023 2Q |
|------------------------------------------|------|------|------|------|------|------|------|------|------|------|------|------|---------|---------|
|                                          |      |      |      |      | _    |      |      |      |      |      | _    |      |         |         |
| Slip, Fall, Capsize                      | 2    | 3    | 1    | 2    | 5    | 4    | 2    | 1    | 2    | 2    | 5    | 3    | 4       | 8       |
| Hit, Struck, Cut                         | 0    | 0    | 0    | 0    | 0    | 3    | 2    | 1    | 0    | 0    | 0    | 2    | 0       | 1       |
| Logistics, Equipment, Party Issues       | 0    | 1    | 1    | 1    | 0    | 0    | 0    | 1    | 0    | 1    | 2    | 4    | 3       | 0       |
| Illness, Personal (conditioning, skills) | 3    | 1    | 0    | 1    | 1    | 2    | 2    | 1    | 0    | 0    | 4    | 6    | 2       | 1       |
| Other                                    | 1    | 0    | 0    | 0    | 0    | 1    | 2    | 2    | 2    | 1    | 3    | 3    | 1       | 1       |
| Total                                    | 6    | 5    | 2    | 4    | 6    | 10   | 8    | 6    | 4    | 4    | 14   | 18   | 10      | 11      |
| Slip, Trip, Fall %                       | 33%  | 60%  | 50%  | 50%  | 83%  | 40%  | 25%  | 17%  | 50%  | 50%  | 36%  | 17%  | 40%     | 73%     |
| Hit, Struck, Cut %                       | 0%   | 0%   | 0%   | 0%   | 0%   | 30%  | 25%  | 17%  | 0%   | 0%   | 0%   | 11%  | 0%      | 9%      |
| Logistics, Equipment, Party Issues %     | 0%   | 20%  | 50%  | 25%  | 0%   | 0%   | 0%   | 17%  | 0%   | 25%  | 14%  | 22%  | 30%     | 0%      |
| Illness, Personal (condition, skills) %  | 50%  | 20%  | 0%   | 25%  | 17%  | 20%  | 25%  | 17%  | 0%   | 0%   | 29%  | 33%  | 20%     | 9%      |
| Other                                    | 17%  | 0%   | 0%   | 0%   | 0%   | 10%  | 25%  | 33%  | 50%  | 25%  | 21%  | 17%  | 10%     | 9%      |