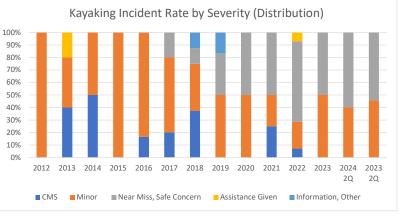

## Kayaking Incident Rates by Severity

| Through 2 | Q 2024 |
|-----------|--------|
|-----------|--------|

|                         | 2012 | 2013 | 2014 | 2015 | 2016 | 2017 | 2018 | 2019 | 2020 | 2021 | 2022 | 2023 | 2024 2Q | 2023 2Q |
|-------------------------|------|------|------|------|------|------|------|------|------|------|------|------|---------|---------|
| CMS                     | -    | 1.8  | 0.9  | -    | 1.2  | 1.9  | 3.0  | -    | -    | 0.7  | 0.5  | -    | -       | -       |
| Minor                   | 7.0  | 1.8  | 0.9  | 3.7  | 5.8  | 5.7  | 3.0  | 2.2  | 4.0  | 0.7  | 1.4  | 4.2  | 5.4     | 5.9     |
| Near Miss, Safe Concern | -    | -    | -    | -    | -    | 1.9  | 1.0  | 1.4  | 4.0  | 1.4  | 4.3  | 4.2  | 8.0     | 7.1     |
| Assistance Given        | -    | 0.9  | -    | -    | -    | -    | -    | -    | -    | -    | 0.5  | -    | -       | -       |
| Information, Other      | -    | -    | -    | -    | -    | -    | 1.0  | 0.7  | -    | -    | -    | -    | -       | -       |
| Total                   | 7.0  | 4.4  | 1.8  | 3.7  | 6.9  | 9.5  | 8.1  | 4.3  | 8.0  | 2.8  | 6.7  | 8.4  | 13.4    | 13.0    |
| CMS                     | 0%   | 40%  | 50%  | 0%   | 17%  | 20%  | 38%  | 0%   | 0%   | 25%  | 7%   | 0%   | 0%      | 0%      |
| Minor                   | 100% | 40%  | 50%  | 100% | 83%  | 60%  | 38%  | 50%  | 50%  | 25%  | 21%  | 50%  | 40%     | 45%     |
| Near Miss, Safe Concern | 0%   | 0%   | 0%   | 0%   | 0%   | 20%  | 13%  | 33%  | 50%  | 50%  | 64%  | 50%  | 60%     | 55%     |
| Assistance Given        | 0%   | 20%  | 0%   | 0%   | 0%   | 0%   | 0%   | 0%   | 0%   | 0%   | 7%   | 0%   | 0%      | 0%      |
| Information, Other      | 0%   | 0%   | 0%   | 0%   | 0%   | 0%   | 13%  | 17%  | 0%   | 0%   | 0%   | 0%   | 0%      | 0%      |