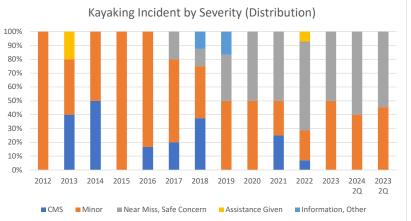

# Through 2Q 2024

| Kayaking Incident by Severity | 2012 | 2013 | 2014 | 2015 | 2016 | 2017 | 2018 | 2019 | 2020 | 2021 | 2022 | 2023 | 2024 2Q | 2023 2Q |
|-------------------------------|------|------|------|------|------|------|------|------|------|------|------|------|---------|---------|
| CMS                           | 0    | 2    | 1    | 0    | 1    | 2    | 3    | 0    | 0    | 1    | 1    | 0    | 0       | 0       |
| Minor                         | 6    | 2    | 1    | 4    | 5    | 6    | 3    | 3    | 2    | 1    | 3    | 9    | 4       | 5       |
| Near Miss, Safe Concern       | 0    | 0    | 0    | 0    | 0    | 2    | 1    | 2    | 2    | 2    | 9    | 9    | 6       | 6       |
| Assistance Given              | 0    | 1    | 0    | 0    | 0    | 0    | 0    | 0    | 0    | 0    | 1    | 0    | 0       | 0       |
| Information, Other            | 0    | 0    | 0    | 0    | 0    | 0    | 1    | 1    | 0    | 0    | 0    | 0    | 0       | 0       |
| Total                         | 6    | 5    | 2    | 4    | 6    | 10   | 8    | 6    | 4    | 4    | 14   | 18   | 10      | 11      |
| CMS %                         | 0%   | 40%  | 50%  | 0%   | 17%  | 20%  | 38%  | 0%   | 0%   | 25%  | 7%   | 0%   | 0%      | 0%      |
| Minor %                       | 100% | 40%  | 50%  | 100% | 83%  | 60%  | 38%  | 50%  | 50%  | 25%  | 21%  | 50%  | 40%     | 45%     |
| Near Miss, Safe Concern %     | 0%   | 0%   | 0%   | 0%   | 0%   | 20%  | 13%  | 33%  | 50%  | 50%  | 64%  | 50%  | 60%     | 55%     |
| Assistance Given %            | 0%   | 20%  | 0%   | 0%   | 0%   | 0%   | 0%   | 0%   | 0%   | 0%   | 7%   | 0%   | 0%      | 0%      |
| Information, Other %          | 0%   | 0%   | 0%   | 0%   | 0%   | 0%   | 13%  | 17%  | 0%   | 0%   | 0%   | 0%   | 0%      | 0%      |