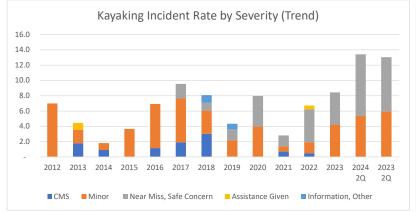

## Kayaking Incident Rates by Severity

| Through 2 | Q 2024 |
|-----------|--------|
|-----------|--------|

|                         | 2012 | 2013 | 2014 | 2015 | 2016 | 2017 | 2018 | 2019 | 2020 | 2021 | 2022 | 2023 | 2024 2Q | 2023 2Q |
|-------------------------|------|------|------|------|------|------|------|------|------|------|------|------|---------|---------|
| CMS                     | -    | 1.8  | 0.9  | -    | 1.2  | 1.9  | 3.0  | -    | -    | 0.7  | 0.5  | -    | -       | -       |
| Minor                   | 7.0  | 1.8  | 0.9  | 3.7  | 5.8  | 5.7  | 3.0  | 2.2  | 4.0  | 0.7  | 1.4  | 4.2  | 5.4     | 5.9     |
| Near Miss, Safe Concern | -    | -    | -    | -    | -    | 1.9  | 1.0  | 1.4  | 4.0  | 1.4  | 4.3  | 4.2  | 8.0     | 7.1     |
| Assistance Given        | -    | 0.9  | -    | -    | -    | -    | -    | -    | -    | -    | 0.5  | -    | -       | -       |
| Information, Other      | -    | -    | -    | -    | -    | -    | 1.0  | 0.7  | -    | -    | -    | -    | -       | -       |
| Total                   | 7.0  | 4.4  | 1.8  | 3.7  | 6.9  | 9.5  | 8.1  | 4.3  | 8.0  | 2.8  | 6.7  | 8.4  | 13.4    | 13.0    |
| CMS                     | 0%   | 40%  | 50%  | 0%   | 17%  | 20%  | 38%  | 0%   | 0%   | 25%  | 7%   | 0%   | 0%      | 0%      |
| Minor                   | 100% | 40%  | 50%  | 100% | 83%  | 60%  | 38%  | 50%  | 50%  | 25%  | 21%  | 50%  | 40%     | 45%     |
| Near Miss, Safe Concern | 0%   | 0%   | 0%   | 0%   | 0%   | 20%  | 13%  | 33%  | 50%  | 50%  | 64%  | 50%  | 60%     | 55%     |
| Assistance Given        | 0%   | 20%  | 0%   | 0%   | 0%   | 0%   | 0%   | 0%   | 0%   | 0%   | 7%   | 0%   | 0%      | 0%      |
| Information, Other      | 0%   | 0%   | 0%   | 0%   | 0%   | 0%   | 13%  | 17%  | 0%   | 0%   | 0%   | 0%   | 0%      | 0%      |