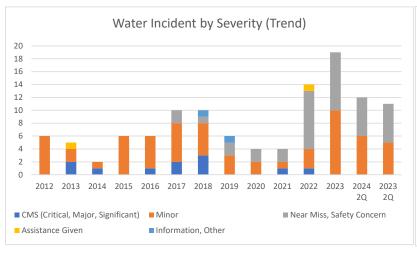

|                             | /// 11 5 1 61 16 11 1                |                 |
|-----------------------------|--------------------------------------|-----------------|
| Water Incidents by Severity | (Kavaking, Packrafting, and Sailing) | Through 2Q 2024 |

|                                    | 2012 | 2013 | 2014 | 2015 | 2016 | 2017 | 2018 | 2019 | 2020 | 2021 | 2022 | 2023 | 2024 2Q | 2023 2Q |
|------------------------------------|------|------|------|------|------|------|------|------|------|------|------|------|---------|---------|
| CMS (Critical, Major, Significant) | 0    | 2    | 1    | 0    | 1    | 2    | 3    | 0    | 0    | 1    | 1    | 0    | 0       | 0       |
| Minor                              | 6    | 2    | 1    | 6    | 5    | 6    | 5    | 3    | 2    | 1    | 3    | 10   | 6       | 5       |
| Near Miss, Safety Concern          | 0    | 0    | 0    | 0    | 0    | 2    | 1    | 2    | 2    | 2    | 9    | 9    | 6       | 6       |
| Assistance Given                   | 0    | 1    | 0    | 0    | 0    | 0    | 0    | 0    | 0    | 0    | 1    | 0    | 0       | 0       |
| Information, Other                 | 0    | 0    | 0    | 0    | 0    | 0    | 1    | 1    | 0    | 0    | 0    | 0    | 0       | 0       |
| Total                              | 6    | 5    | 2    | 6    | 6    | 10   | 10   | 6    | 4    | 4    | 14   | 19   | 12      | 11      |
| CMS %                              | 0%   | 40%  | 50%  | 0%   | 17%  | 20%  | 30%  | 0%   | 0%   | 25%  | 7%   | 0%   | 0%      | 0%      |
| Minor %                            | 100% | 40%  | 50%  | 100% | 83%  | 60%  | 50%  | 50%  | 50%  | 25%  | 21%  | 53%  | 50%     | 45%     |
| Near Miss, Safety Concern %        | 0%   | 0%   | 0%   | 0%   | 0%   | 20%  | 10%  | 33%  | 50%  | 50%  | 64%  | 47%  | 50%     | 55%     |
| Assistance Given %                 | 0%   | 20%  | 0%   | 0%   | 0%   | 0%   | 0%   | 0%   | 0%   | 0%   | 7%   | 0%   | 0%      | 0%      |
| Information, Other %               | 0%   | 0%   | 0%   | 0%   | 0%   | 0%   | 10%  | 17%  | 0%   | 0%   | 0%   | 0%   | 0%      | 0%      |