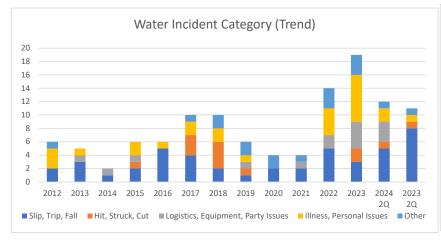

| Water Incidents by Category | (Kayaking, Packrafting, and Sailing) | Through 2Q 2024   |
|-----------------------------|--------------------------------------|-------------------|
| water including by category | (Rayaking, Lackiaiting, and Janing)  | 11110ugii 2Q 2027 |

|                                    | 2012 | 2013 | 2014 | 2015 | 2016 | 2017 | 2018 | 2019 | 2020 | 2021 | 2022 | 2023 | 2024 2Q | 2023 2Q |
|------------------------------------|------|------|------|------|------|------|------|------|------|------|------|------|---------|---------|
| Slip, Trip, Fall                   | 2    | 3    | 1    | 2    | 5    | 4    | 2    | 1    | 2    | 2    | 5    | 3    | 5       | 8       |
| Hit, Struck, Cut                   | 0    | 0    | 0    | 1    | 0    | 3    | 4    | 1    | 0    | 0    | 0    | 2    | 1       | 1       |
| Logistics, Equipment, Party Issues | 0    | 1    | 1    | 1    | 0    | 0    | 0    | 1    | 0    | 1    | 2    | 4    | 3       | 0       |
| Illness, Personal Issues           | 3    | 1    | 0    | 2    | 1    | 2    | 2    | 1    | 0    | 0    | 4    | 7    | 2       | 1       |
| Other                              | 1    | 0    | 0    | 0    | 0    | 1    | 2    | 2    | 2    | 1    | 3    | 3    | 1       | 1       |
| Total                              | 6    | 5    | 2    | 6    | 6    | 10   | 10   | 6    | 4    | 4    | 14   | 19   | 12      | 11      |
| Slip, Trip, Fall %                 | 33%  | 60%  | 50%  | 33%  | 83%  | 40%  | 20%  | 17%  | 50%  | 50%  | 36%  | 16%  | 42%     | 73%     |
| Hit, Struck, Cut %                 | 0%   | 0%   | 0%   | 17%  | 0%   | 30%  | 40%  | 17%  | 0%   | 0%   | 0%   | 11%  | 8%      | 9%      |
| Logistics, Eqpmt, Party Issues %   | 0%   | 20%  | 50%  | 17%  | 0%   | 0%   | 0%   | 17%  | 0%   | 25%  | 14%  | 21%  | 25%     | 0%      |
| Illness, Personal Issues %         | 50%  | 20%  | 0%   | 33%  | 17%  | 20%  | 20%  | 17%  | 0%   | 0%   | 29%  | 37%  | 17%     | 9%      |