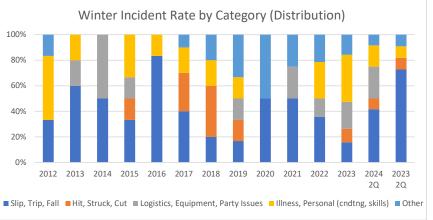

| Water Incident Rates by Severity | (Kayaking, Packrafting, | and Sailing) |
|----------------------------------|-------------------------|--------------|
|                                  |                         |              |

|                                    | 2012 | 2013 | 2014 | 2015 | 2016 | 2017 | 2018 | 2019 | 2020 | 2021 | 2022 | 2023 | 2024 2Q | 2023 2Q |
|------------------------------------|------|------|------|------|------|------|------|------|------|------|------|------|---------|---------|
| CMS (Critical, Major, Significant) | -    | 1.3  | 0.7  | -    | 0.5  | 0.9  | 0.9  | -    | -    | 0.5  | 0.3  | -    | -       | -       |
| Minor                              | 4.6  | 1.3  | 0.7  | 3.5  | 2.6  | 2.7  | 1.5  | 0.9  | 2.4  | 0.5  | 0.9  | 2.5  | 2.9     | 2.2     |
| Near Miss, Safe Concern            | -    | -    | -    | -    | -    | 0.9  | 0.3  | 0.6  | 2.4  | 1.0  | 2.7  | 2.3  | 2.9     | 2.7     |
| Assistance Given                   | -    | 0.6  | -    | -    | -    | -    | -    | -    | -    | -    | 0.3  | -    | -       | -       |
| Information, Other                 | -    | -    | -    | -    | -    | -    | 0.3  | 0.3  | -    | -    | -    | -    | -       | -       |
| Total                              | 4.6  | 3.2  | 1.4  | 3.5  | 3.1  | 4.5  | 3.1  | 1.8  | 4.8  | 1.9  | 4.3  | 4.8  | 5.9     | 4.9     |
| CMS (Critical, Major, Significant) | 0%   | 40%  | 50%  | 0%   | 17%  | 20%  | 30%  | 0%   | 0%   | 25%  | 7%   | 0%   | 0%      | 0%      |
| Minor                              | 100% | 40%  | 50%  | 100% | 83%  | 60%  | 50%  | 50%  | 50%  | 25%  | 21%  | 53%  | 50%     | 45%     |
| Near Miss, Safe Concern            | 0%   | 0%   | 0%   | 0%   | 0%   | 20%  | 10%  | 33%  | 50%  | 50%  | 64%  | 47%  | 50%     | 55%     |
| Assistance Given                   | 0%   | 20%  | 0%   | 0%   | 0%   | 0%   | 0%   | 0%   | 0%   | 0%   | 7%   | 0%   | 0%      | 0%      |
| Information, Other                 | 0%   | 0%   | 0%   | 0%   | 0%   | 0%   | 10%  | 17%  | 0%   | 0%   | 0%   | 0%   | 0%      | 0%      |