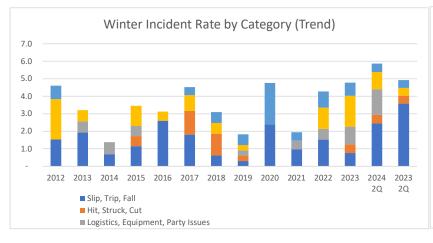

| Water Incident Rates by Severity | (Kayaking, Packrafting, | and Sailing) |
|----------------------------------|-------------------------|--------------|
|                                  |                         |              |

|                                    | 2012 | 2013 | 2014 | 2015 | 2016 | 2017 | 2018 | 2019 | 2020 | 2021 | 2022 | 2023 | 2024 2Q | 2023 2Q |
|------------------------------------|------|------|------|------|------|------|------|------|------|------|------|------|---------|---------|
| CMS (Critical, Major, Significant) | -    | 1.3  | 0.7  | -    | 0.5  | 0.9  | 0.9  | -    | -    | 0.5  | 0.3  | -    | -       | -       |
| Minor                              | 4.6  | 1.3  | 0.7  | 3.5  | 2.6  | 2.7  | 1.5  | 0.9  | 2.4  | 0.5  | 0.9  | 2.5  | 2.9     | 2.2     |
| Near Miss, Safe Concern            | -    | -    | -    | -    | -    | 0.9  | 0.3  | 0.6  | 2.4  | 1.0  | 2.7  | 2.3  | 2.9     | 2.7     |
| Assistance Given                   | -    | 0.6  | -    | -    | -    | -    | -    | -    | -    | -    | 0.3  | -    | -       | -       |
| Information, Other                 | -    | -    | -    | -    | -    | -    | 0.3  | 0.3  | -    | -    | -    | -    | -       | -       |
| Total                              | 4.6  | 3.2  | 1.4  | 3.5  | 3.1  | 4.5  | 3.1  | 1.8  | 4.8  | 1.9  | 4.3  | 4.8  | 5.9     | 4.9     |
| CMS (Critical, Major, Significant) | 0%   | 40%  | 50%  | 0%   | 17%  | 20%  | 30%  | 0%   | 0%   | 25%  | 7%   | 0%   | 0%      | 0%      |
| Minor                              | 100% | 40%  | 50%  | 100% | 83%  | 60%  | 50%  | 50%  | 50%  | 25%  | 21%  | 53%  | 50%     | 45%     |
| Near Miss, Safe Concern            | 0%   | 0%   | 0%   | 0%   | 0%   | 20%  | 10%  | 33%  | 50%  | 50%  | 64%  | 47%  | 50%     | 55%     |
| Assistance Given                   | 0%   | 20%  | 0%   | 0%   | 0%   | 0%   | 0%   | 0%   | 0%   | 0%   | 7%   | 0%   | 0%      | 0%      |
| Information, Other                 | 0%   | 0%   | 0%   | 0%   | 0%   | 0%   | 10%  | 17%  | 0%   | 0%   | 0%   | 0%   | 0%      | 0%      |