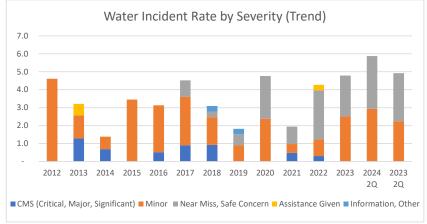

| Water Incident Rates by Severity | (Kayaking, Packrafting, | and Sailing) |
|----------------------------------|-------------------------|--------------|
|                                  |                         |              |

|                                    | 2012 | 2013 | 2014 | 2015 | 2016 | 2017 | 2018 | 2019 | 2020 | 2021 | 2022 | 2023 | 2024 2Q | 2023 2Q |
|------------------------------------|------|------|------|------|------|------|------|------|------|------|------|------|---------|---------|
| CMS (Critical, Major, Significant) | -    | 1.3  | 0.7  | -    | 0.5  | 0.9  | 0.9  | -    | -    | 0.5  | 0.3  | -    | -       | -       |
| Minor                              | 4.6  | 1.3  | 0.7  | 3.5  | 2.6  | 2.7  | 1.5  | 0.9  | 2.4  | 0.5  | 0.9  | 2.5  | 2.9     | 2.2     |
| Near Miss, Safe Concern            | -    | -    | -    | -    | -    | 0.9  | 0.3  | 0.6  | 2.4  | 1.0  | 2.7  | 2.3  | 2.9     | 2.7     |
| Assistance Given                   | -    | 0.6  | -    | -    | -    | -    | -    | -    | -    | -    | 0.3  | -    | -       | -       |
| Information, Other                 | -    | -    | -    | -    | -    | -    | 0.3  | 0.3  | -    | -    | -    | -    | -       | -       |
| Total                              | 4.6  | 3.2  | 1.4  | 3.5  | 3.1  | 4.5  | 3.1  | 1.8  | 4.8  | 1.9  | 4.3  | 4.8  | 5.9     | 4.9     |
| CMS (Critical, Major, Significant) | 0%   | 40%  | 50%  | 0%   | 17%  | 20%  | 30%  | 0%   | 0%   | 25%  | 7%   | 0%   | 0%      | 0%      |
| Minor                              | 100% | 40%  | 50%  | 100% | 83%  | 60%  | 50%  | 50%  | 50%  | 25%  | 21%  | 53%  | 50%     | 45%     |
| Near Miss, Safe Concern            | 0%   | 0%   | 0%   | 0%   | 0%   | 20%  | 10%  | 33%  | 50%  | 50%  | 64%  | 47%  | 50%     | 55%     |
| Assistance Given                   | 0%   | 20%  | 0%   | 0%   | 0%   | 0%   | 0%   | 0%   | 0%   | 0%   | 7%   | 0%   | 0%      | 0%      |
| Information, Other                 | 0%   | 0%   | 0%   | 0%   | 0%   | 0%   | 10%  | 17%  | 0%   | 0%   | 0%   | 0%   | 0%      | 0%      |