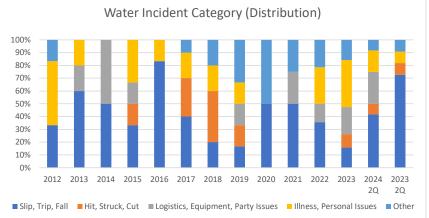

| Water Incidents by Category | (Kayaking, Packrafting, and Sailing) | Through 2Q 2024   |
|-----------------------------|--------------------------------------|-------------------|
| water including by category | (Rayaking, Lackiaiting, and Janing)  | 11110ugii 2Q 2027 |

|                                    | 2012 | 2013 | 2014 | 2015 | 2016 | 2017 | 2018 | 2019 | 2020 | 2021 | 2022 | 2023 | 2024 2Q | 2023 2Q |
|------------------------------------|------|------|------|------|------|------|------|------|------|------|------|------|---------|---------|
| Slip, Trip, Fall                   | 2    | 3    | 1    | 2    | 5    | 4    | 2    | 1    | 2    | 2    | 5    | 3    | 5       | 8       |
| Hit, Struck, Cut                   | 0    | 0    | 0    | 1    | 0    | 3    | 4    | 1    | 0    | 0    | 0    | 2    | 1       | 1       |
| Logistics, Equipment, Party Issues | 0    | 1    | 1    | 1    | 0    | 0    | 0    | 1    | 0    | 1    | 2    | 4    | 3       | 0       |
| Illness, Personal Issues           | 3    | 1    | 0    | 2    | 1    | 2    | 2    | 1    | 0    | 0    | 4    | 7    | 2       | 1       |
| Other                              | 1    | 0    | 0    | 0    | 0    | 1    | 2    | 2    | 2    | 1    | 3    | 3    | 1       | 1       |
| Total                              | 6    | 5    | 2    | 6    | 6    | 10   | 10   | 6    | 4    | 4    | 14   | 19   | 12      | 11      |
| Slip, Trip, Fall %                 | 33%  | 60%  | 50%  | 33%  | 83%  | 40%  | 20%  | 17%  | 50%  | 50%  | 36%  | 16%  | 42%     | 73%     |
| Hit, Struck, Cut %                 | 0%   | 0%   | 0%   | 17%  | 0%   | 30%  | 40%  | 17%  | 0%   | 0%   | 0%   | 11%  | 8%      | 9%      |
| Logistics, Eqpmt, Party Issues %   | 0%   | 20%  | 50%  | 17%  | 0%   | 0%   | 0%   | 17%  | 0%   | 25%  | 14%  | 21%  | 25%     | 0%      |
| Illness, Personal Issues %         | 50%  | 20%  | 0%   | 33%  | 17%  | 20%  | 20%  | 17%  | 0%   | 0%   | 29%  | 37%  | 17%     | 9%      |