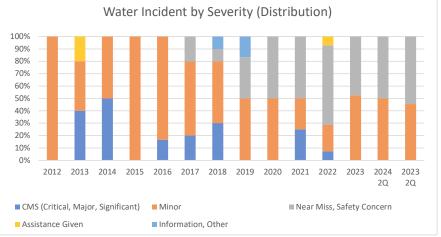

|                             | /// 11 5 1 61 16 11 1                |                 |
|-----------------------------|--------------------------------------|-----------------|
| Water Incidents by Severity | (Kavaking, Packrafting, and Sailing) | Through 2Q 2024 |

|                                    | 2012 | 2013 | 2014 | 2015 | 2016 | 2017 | 2018 | 2019 | 2020 | 2021 | 2022 | 2023 | 2024 2Q | 2023 2Q |
|------------------------------------|------|------|------|------|------|------|------|------|------|------|------|------|---------|---------|
| CMS (Critical, Major, Significant) | 0    | 2    | 1    | 0    | 1    | 2    | 3    | 0    | 0    | 1    | 1    | 0    | 0       | 0       |
| Minor                              | 6    | 2    | 1    | 6    | 5    | 6    | 5    | 3    | 2    | 1    | 3    | 10   | 6       | 5       |
| Near Miss, Safety Concern          | 0    | 0    | 0    | 0    | 0    | 2    | 1    | 2    | 2    | 2    | 9    | 9    | 6       | 6       |
| Assistance Given                   | 0    | 1    | 0    | 0    | 0    | 0    | 0    | 0    | 0    | 0    | 1    | 0    | 0       | 0       |
| Information, Other                 | 0    | 0    | 0    | 0    | 0    | 0    | 1    | 1    | 0    | 0    | 0    | 0    | 0       | 0       |
| Total                              | 6    | 5    | 2    | 6    | 6    | 10   | 10   | 6    | 4    | 4    | 14   | 19   | 12      | 11      |
| CMS %                              | 0%   | 40%  | 50%  | 0%   | 17%  | 20%  | 30%  | 0%   | 0%   | 25%  | 7%   | 0%   | 0%      | 0%      |
| Minor %                            | 100% | 40%  | 50%  | 100% | 83%  | 60%  | 50%  | 50%  | 50%  | 25%  | 21%  | 53%  | 50%     | 45%     |
| Near Miss, Safety Concern %        | 0%   | 0%   | 0%   | 0%   | 0%   | 20%  | 10%  | 33%  | 50%  | 50%  | 64%  | 47%  | 50%     | 55%     |
| Assistance Given %                 | 0%   | 20%  | 0%   | 0%   | 0%   | 0%   | 0%   | 0%   | 0%   | 0%   | 7%   | 0%   | 0%      | 0%      |
| Information, Other %               | 0%   | 0%   | 0%   | 0%   | 0%   | 0%   | 10%  | 17%  | 0%   | 0%   | 0%   | 0%   | 0%      | 0%      |