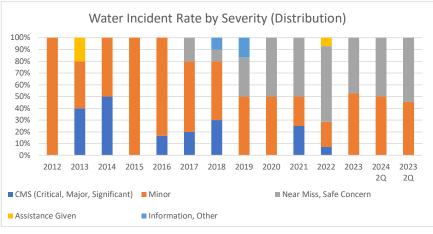

| Water Incident Rates by Severity | (Kayaking, Packrafting, | and Sailing) |
|----------------------------------|-------------------------|--------------|
|                                  |                         |              |

|                                    | 2012 | 2013 | 2014 | 2015 | 2016 | 2017 | 2018 | 2019 | 2020 | 2021 | 2022 | 2023 | 2024 2Q | 2023 2Q |
|------------------------------------|------|------|------|------|------|------|------|------|------|------|------|------|---------|---------|
| CMS (Critical, Major, Significant) | -    | 1.3  | 0.7  | -    | 0.5  | 0.9  | 0.9  | -    | -    | 0.5  | 0.3  | -    | -       | -       |
| Minor                              | 4.6  | 1.3  | 0.7  | 3.5  | 2.6  | 2.7  | 1.5  | 0.9  | 2.4  | 0.5  | 0.9  | 2.5  | 2.9     | 2.2     |
| Near Miss, Safe Concern            | -    | -    | -    | -    | -    | 0.9  | 0.3  | 0.6  | 2.4  | 1.0  | 2.7  | 2.3  | 2.9     | 2.7     |
| Assistance Given                   | -    | 0.6  | -    | -    | -    | -    | -    | -    | -    | -    | 0.3  | -    | -       | -       |
| Information, Other                 | -    | -    | -    | -    | -    | -    | 0.3  | 0.3  | -    | -    | -    | -    | -       | -       |
| Total                              | 4.6  | 3.2  | 1.4  | 3.5  | 3.1  | 4.5  | 3.1  | 1.8  | 4.8  | 1.9  | 4.3  | 4.8  | 5.9     | 4.9     |
| CMS (Critical, Major, Significant) | 0%   | 40%  | 50%  | 0%   | 17%  | 20%  | 30%  | 0%   | 0%   | 25%  | 7%   | 0%   | 0%      | 0%      |
| Minor                              | 100% | 40%  | 50%  | 100% | 83%  | 60%  | 50%  | 50%  | 50%  | 25%  | 21%  | 53%  | 50%     | 45%     |
| Near Miss, Safe Concern            | 0%   | 0%   | 0%   | 0%   | 0%   | 20%  | 10%  | 33%  | 50%  | 50%  | 64%  | 47%  | 50%     | 55%     |
| Assistance Given                   | 0%   | 20%  | 0%   | 0%   | 0%   | 0%   | 0%   | 0%   | 0%   | 0%   | 7%   | 0%   | 0%      | 0%      |
| Information, Other                 | 0%   | 0%   | 0%   | 0%   | 0%   | 0%   | 10%  | 17%  | 0%   | 0%   | 0%   | 0%   | 0%      | 0%      |