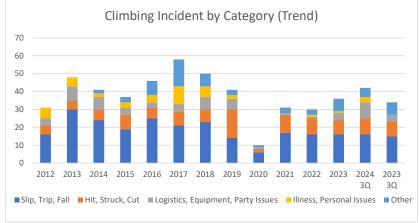

Climbing Incidents by Category Through 3Q 2024

|                                    | 2012 | 2013 | 2014 | 2015 | 2016 | 2017 | 2018 | 2019 | 2020 | 2021 | 2022 | 2023 | 2024 3Q 20 | 23 3Q |
|------------------------------------|------|------|------|------|------|------|------|------|------|------|------|------|------------|-------|
| Slip, Trip, Fall                   | 16   | 30   | 24   | 19   | 25   | 21   | 23   | 14   | 6    | 17   | 16   | 16   | 16         | 15    |
| Hit, Struck, Cut                   | 5    | 5    | 6    | 8    | 6    | 8    | 7    | 16   | 2    | 10   | 9    | 8    | 9          | 8     |
| Logistics, Equipment, Party Issues | 4    | 8    | 7    | 4    | 3    | 4    | 7    | 6    | 1    | 1    | 1    | 4    | 9          | 4     |
| Illness, Personal Issues           | 6    | 5    | 2    | 3    | 4    | 10   | 6    | 2    | 0    | 0    | 1    | 1    | 3          | 0     |
| Other                              | 0    | 0    | 2    | 3    | 8    | 15   | 7    | 3    | 1    | 3    | 3    | 7    | 5          | 7     |
| Total                              | 31   | 48   | 41   | 37   | 46   | 58   | 50   | 41   | 10   | 31   | 30   | 36   | 42         | 34    |
| Slip, Trip, Fall %                 | 52%  | 63%  | 59%  | 51%  | 54%  | 36%  | 46%  | 34%  | 60%  | 55%  | 53%  | 44%  | 38%        | 44%   |
| Hit, Struck, Cut %                 | 16%  | 10%  | 15%  | 22%  | 13%  | 14%  | 14%  | 39%  | 20%  | 32%  | 30%  | 22%  | 21%        | 24%   |
| Logistics, Eqpmt, Party Issues %   | 13%  | 17%  | 17%  | 11%  | 7%   | 7%   | 14%  | 15%  | 10%  | 3%   | 3%   | 11%  | 21%        | 12%   |
| Illness, Personal Issues %         | 19%  | 10%  | 5%   | 8%   | 9%   | 17%  | 12%  | 5%   | 0%   | 0%   | 3%   | 3%   | 7%         | 0%    |