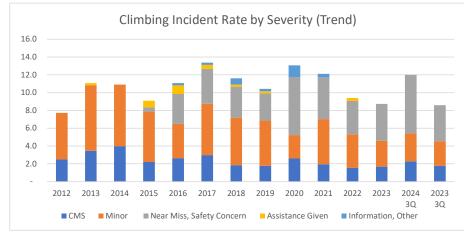

Climbing Incident Rates by Severity
Through 3Q 2024

|                           | 2012 | 2013 | 2014 | 2015 | 2016 | 2017 | 2018 | 2019 | 2020 | 2021 | 2022 | 2023 | 2024 3Q | 2023 3Q |
|---------------------------|------|------|------|------|------|------|------|------|------|------|------|------|---------|---------|
| CMS                       | 2.5  | 3.5  | 4.0  | 2.2  | 2.6  | 3.0  | 1.9  | 1.8  | 2.6  | 2.0  | 1.6  | 1.7  | 2.3     | 1.8     |
| Minor                     | 5.2  | 7.4  | 6.9  | 5.7  | 3.8  | 5.8  | 5.3  | 5.1  | 2.6  | 5.1  | 3.8  | 2.9  | 3.1     | 2.8     |
| Near Miss, Safety Concern | -    | -    | -    | 0.5  | 3.4  | 3.9  | 3.5  | 3.0  | 6.5  | 4.7  | 3.8  | 4.1  | 6.6     | 4.0     |
| Assistance Given          | -    | 0.2  | -    | 0.7  | 1.0  | 0.5  | 0.2  | 0.3  | -    | -    | 0.3  | -    | -       | -       |
| Information, Other        | -    | -    | -    | -    | 0.2  | 0.2  | 0.7  | 0.3  | 1.3  | 0.4  | -    | -    | -       | -       |
| Total                     | 7.7  | 11.1 | 10.9 | 9.1  | 11.1 | 13.4 | 11.6 | 10.4 | 13.1 | 12.1 | 9.4  | 8.7  | 12.0    | 8.6     |
| CMS                       | 32%  | 31%  | 37%  | 24%  | 24%  | 22%  | 16%  | 17%  | 20%  | 16%  | 17%  | 19%  | 19%     | 21%     |
| Minor                     | 68%  | 67%  | 63%  | 62%  | 35%  | 43%  | 46%  | 49%  | 20%  | 42%  | 40%  | 33%  | 26%     | 32%     |
| Near Miss, Safety Concern | 0%   | 0%   | 0%   | 5%   | 30%  | 29%  | 30%  | 29%  | 50%  | 39%  | 40%  | 47%  | 55%     | 47%     |
| Assistance Given          | 0%   | 2%   | 0%   | 8%   | 9%   | 3%   | 2%   | 2%   | 0%   | 0%   | 3%   | 0%   | 0%      | 0%      |
| Information, Other        | 0%   | 0%   | 0%   | 0%   | 2%   | 2%   | 6%   | 2%   | 10%  | 3%   | 0%   | 0%   | 0%      | 0%      |