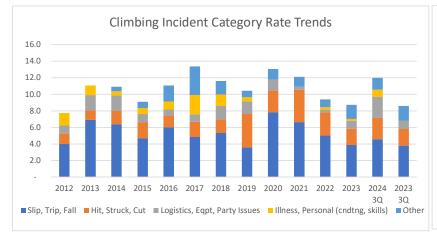

Climbing Incident Rates by Category Through 3Q 2024

|                                    | 2012 | 2013 | 2014 | 2015 | 2016 | 2017 | 2018 | 2019 | 2020 | 2021 | 2022 | 2023 | 2024 3Q | 2023 3Q |
|------------------------------------|------|------|------|------|------|------|------|------|------|------|------|------|---------|---------|
| Slip, Trip, Fall                   | 4.0  | 6.9  | 6.4  | 4.7  | 6.0  | 4.8  | 5.3  | 3.6  | 7.8  | 6.6  | 5.0  | 3.9  | 4.6     | 3.8     |
| Hit, Struck, Cut                   | 1.2  | 1.2  | 1.6  | 2.0  | 1.4  | 1.8  | 1.6  | 4.1  | 2.6  | 3.9  | 2.8  | 1.9  | 2.6     | 2.0     |
| Logistics, Eqpt, Party Issues      | 1.0  | 1.8  | 1.9  | 1.0  | 0.7  | 0.9  | 1.6  | 1.5  | 1.3  | 0.4  | 0.3  | 1.0  | 2.6     | 1.0     |
| Illness, Personal (cndtng, skills) | 1.5  | 1.2  | 0.5  | 0.7  | 1.0  | 2.3  | 1.4  | 0.5  | -    | -    | 0.3  | 0.2  | 0.9     | -       |
| Other                              | -    | -    | 0.5  | 0.7  | 1.9  | 3.5  | 1.6  | 0.8  | 1.3  | 1.2  | 0.9  | 1.7  | 1.4     | 1.8     |
| Total                              | 7.7  | 11.1 | 10.9 | 9.1  | 11.1 | 13.4 | 11.6 | 10.4 | 13.1 | 12.1 | 9.4  | 8.7  | 12.0    | 8.6     |
| Slip, Trip, Fall                   | 52%  | 63%  | 59%  | 51%  | 54%  | 36%  | 46%  | 34%  | 60%  | 55%  | 53%  | 44%  | 38%     | 44%     |
| Hit, Struck, Cut                   | 16%  | 10%  | 15%  | 22%  | 13%  | 14%  | 14%  | 39%  | 20%  | 32%  | 30%  | 22%  | 21%     | 24%     |
| Logistics, Eqpt, Party Issues      | 13%  | 17%  | 17%  | 11%  | 7%   | 7%   | 14%  | 15%  | 10%  | 3%   | 3%   | 11%  | 21%     | 12%     |
| Illness, Personal (cndtng, skills) | 19%  | 10%  | 5%   | 8%   | 9%   | 17%  | 12%  | 5%   | 0%   | 0%   | 3%   | 3%   | 7%      | 0%      |
| Other                              | 0%   | 0%   | 5%   | 8%   | 17%  | 26%  | 14%  | 7%   | 10%  | 10%  | 10%  | 19%  | 12%     | 21%     |