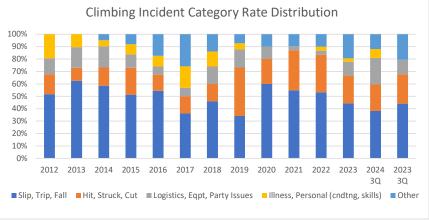

Climbing Incident Rates by Category Through 3Q 2024

|                                    | 2012 | 2013 | 2014 | 2015 | 2016 | 2017 | 2018 | 2019 | 2020 | 2021 | 2022 | 2023 | 2024 3Q | 2023 3Q |
|------------------------------------|------|------|------|------|------|------|------|------|------|------|------|------|---------|---------|
| Slip, Trip, Fall                   | 4.0  | 6.9  | 6.4  | 4.7  | 6.0  | 4.8  | 5.3  | 3.6  | 7.8  | 6.6  | 5.0  | 3.9  | 4.6     | 3.8     |
| Hit, Struck, Cut                   | 1.2  | 1.2  | 1.6  | 2.0  | 1.4  | 1.8  | 1.6  | 4.1  | 2.6  | 3.9  | 2.8  | 1.9  | 2.6     | 2.0     |
| Logistics, Eqpt, Party Issues      | 1.0  | 1.8  | 1.9  | 1.0  | 0.7  | 0.9  | 1.6  | 1.5  | 1.3  | 0.4  | 0.3  | 1.0  | 2.6     | 1.0     |
| Illness, Personal (cndtng, skills) | 1.5  | 1.2  | 0.5  | 0.7  | 1.0  | 2.3  | 1.4  | 0.5  | -    | -    | 0.3  | 0.2  | 0.9     | -       |
| Other                              | -    | -    | 0.5  | 0.7  | 1.9  | 3.5  | 1.6  | 0.8  | 1.3  | 1.2  | 0.9  | 1.7  | 1.4     | 1.8     |
| Total                              | 7.7  | 11.1 | 10.9 | 9.1  | 11.1 | 13.4 | 11.6 | 10.4 | 13.1 | 12.1 | 9.4  | 8.7  | 12.0    | 8.6     |
| Slip, Trip, Fall                   | 52%  | 63%  | 59%  | 51%  | 54%  | 36%  | 46%  | 34%  | 60%  | 55%  | 53%  | 44%  | 38%     | 44%     |
| Hit, Struck, Cut                   | 16%  | 10%  | 15%  | 22%  | 13%  | 14%  | 14%  | 39%  | 20%  | 32%  | 30%  | 22%  | 21%     | 24%     |
| Logistics, Eqpt, Party Issues      | 13%  | 17%  | 17%  | 11%  | 7%   | 7%   | 14%  | 15%  | 10%  | 3%   | 3%   | 11%  | 21%     | 12%     |
| Illness, Personal (cndtng, skills) | 19%  | 10%  | 5%   | 8%   | 9%   | 17%  | 12%  | 5%   | 0%   | 0%   | 3%   | 3%   | 7%      | 0%      |
| Other                              | 0%   | 0%   | 5%   | 8%   | 17%  | 26%  | 14%  | 7%   | 10%  | 10%  | 10%  | 19%  | 12%     | 21%     |