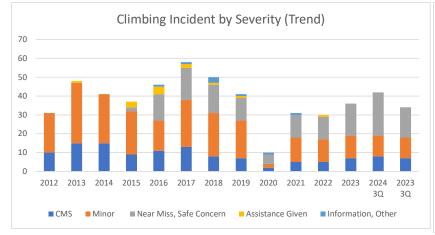

Climbing Incidents by Severity Through 3Q 2024

|                             | 2012 | 2013 | 2014 | 2015 | 2016 | 2017 | 2018 | 2019 | 2020 | 2021 | 2022 | 2023 | 2024 3Q | 2023 3Q |
|-----------------------------|------|------|------|------|------|------|------|------|------|------|------|------|---------|---------|
| CMS                         | 10   | 15   | 15   | 9    | 11   | 13   | 8    | 7    | 2    | 5    | 5    | 7    | 8       | 7       |
| Minor                       | 21   | 32   | 26   | 23   | 16   | 25   | 23   | 20   | 2    | 13   | 12   | 12   | 11      | 11      |
| Near Miss, Safe Concern     | 0    | 0    | 0    | 2    | 14   | 17   | 15   | 12   | 5    | 12   | 12   | 17   | 23      | 16      |
| Assistance Given            | 0    | 1    | 0    | 3    | 4    | 2    | 1    | 1    | 0    | 0    | 1    | 0    | 0       | 0       |
| Information, Other          | 0    | 0    | 0    | 0    | 1    | 1    | 3    | 1    | 1    | 1    | 0    | 0    | 0       | 0       |
| Total                       | 31   | 48   | 41   | 37   | 46   | 58   | 50   | 41   | 10   | 31   | 30   | 36   | 42      | 34      |
| CMS %                       | 32%  | 31%  | 37%  | 24%  | 24%  | 22%  | 16%  | 17%  | 20%  | 16%  | 17%  | 19%  | 19%     | 21%     |
| Minor %                     | 68%  | 67%  | 63%  | 62%  | 35%  | 43%  | 46%  | 49%  | 20%  | 42%  | 40%  | 33%  | 26%     | 32%     |
| Near Miss, Safety Concern % | 0%   | 0%   | 0%   | 5%   | 30%  | 29%  | 30%  | 29%  | 50%  | 39%  | 40%  | 47%  | 55%     | 47%     |
| Assistance Given %          | 0%   | 2%   | 0%   | 8%   | 9%   | 3%   | 2%   | 2%   | 0%   | 0%   | 3%   | 0%   | 0%      | 0%      |
| Information, Other %        | 0%   | 0%   | 0%   | 0%   | 2%   | 2%   | 6%   | 2%   | 10%  | 3%   | 0%   | 0%   | 0%      | 0%      |