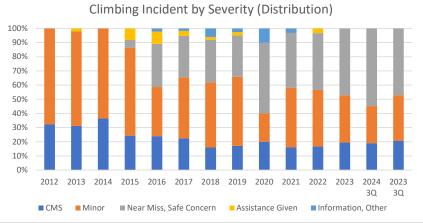

Climbing Incidents by Severity Through 3Q 2024

|                             | 2012 | 2013 | 2014 | 2015 | 2016 | 2017 | 2018 | 2019 | 2020 | 2021 | 2022 | 2023 | 2024 3Q | 2023 3Q |
|-----------------------------|------|------|------|------|------|------|------|------|------|------|------|------|---------|---------|
| CMS                         | 10   | 15   | 15   | 9    | 11   | 13   | 8    | 7    | 2    | 5    | 5    | 7    | 8       | 7       |
| Minor                       | 21   | 32   | 26   | 23   | 16   | 25   | 23   | 20   | 2    | 13   | 12   | 12   | 11      | 11      |
| Near Miss, Safe Concern     | 0    | 0    | 0    | 2    | 14   | 17   | 15   | 12   | 5    | 12   | 12   | 17   | 23      | 16      |
| Assistance Given            | 0    | 1    | 0    | 3    | 4    | 2    | 1    | 1    | 0    | 0    | 1    | 0    | 0       | 0       |
| Information, Other          | 0    | 0    | 0    | 0    | 1    | 1    | 3    | 1    | 1    | 1    | 0    | 0    | 0       | 0       |
| Total                       | 31   | 48   | 41   | 37   | 46   | 58   | 50   | 41   | 10   | 31   | 30   | 36   | 42      | 34      |
| CMS %                       | 32%  | 31%  | 37%  | 24%  | 24%  | 22%  | 16%  | 17%  | 20%  | 16%  | 17%  | 19%  | 19%     | 21%     |
| Minor %                     | 68%  | 67%  | 63%  | 62%  | 35%  | 43%  | 46%  | 49%  | 20%  | 42%  | 40%  | 33%  | 26%     | 32%     |
| Near Miss, Safety Concern % | 0%   | 0%   | 0%   | 5%   | 30%  | 29%  | 30%  | 29%  | 50%  | 39%  | 40%  | 47%  | 55%     | 47%     |
| Assistance Given %          | 0%   | 2%   | 0%   | 8%   | 9%   | 3%   | 2%   | 2%   | 0%   | 0%   | 3%   | 0%   | 0%      | 0%      |
| Information, Other %        | 0%   | 0%   | 0%   | 0%   | 2%   | 2%   | 6%   | 2%   | 10%  | 3%   | 0%   | 0%   | 0%      | 0%      |