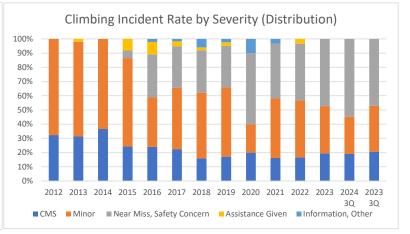

Climbing Incident Rates by Severity
Through 3Q 2024

|                           | 2012 | 2013 | 2014 | 2015 | 2016 | 2017 | 2018 | 2019 | 2020 | 2021 | 2022 | 2023 | 2024 3Q | 2023 3Q |
|---------------------------|------|------|------|------|------|------|------|------|------|------|------|------|---------|---------|
| CMS                       | 2.5  | 3.5  | 4.0  | 2.2  | 2.6  | 3.0  | 1.9  | 1.8  | 2.6  | 2.0  | 1.6  | 1.7  | 2.3     | 1.8     |
| Minor                     | 5.2  | 7.4  | 6.9  | 5.7  | 3.8  | 5.8  | 5.3  | 5.1  | 2.6  | 5.1  | 3.8  | 2.9  | 3.1     | 2.8     |
| Near Miss, Safety Concern | -    | -    | -    | 0.5  | 3.4  | 3.9  | 3.5  | 3.0  | 6.5  | 4.7  | 3.8  | 4.1  | 6.6     | 4.0     |
| Assistance Given          | -    | 0.2  | -    | 0.7  | 1.0  | 0.5  | 0.2  | 0.3  | -    | -    | 0.3  | -    | -       | -       |
| Information, Other        | -    | -    | -    | -    | 0.2  | 0.2  | 0.7  | 0.3  | 1.3  | 0.4  | -    | -    | -       | -       |
| Total                     | 7.7  | 11.1 | 10.9 | 9.1  | 11.1 | 13.4 | 11.6 | 10.4 | 13.1 | 12.1 | 9.4  | 8.7  | 12.0    | 8.6     |
| CMS                       | 32%  | 31%  | 37%  | 24%  | 24%  | 22%  | 16%  | 17%  | 20%  | 16%  | 17%  | 19%  | 19%     | 21%     |
| Minor                     | 68%  | 67%  | 63%  | 62%  | 35%  | 43%  | 46%  | 49%  | 20%  | 42%  | 40%  | 33%  | 26%     | 32%     |
| Near Miss, Safety Concern | 0%   | 0%   | 0%   | 5%   | 30%  | 29%  | 30%  | 29%  | 50%  | 39%  | 40%  | 47%  | 55%     | 47%     |
| Assistance Given          | 0%   | 2%   | 0%   | 8%   | 9%   | 3%   | 2%   | 2%   | 0%   | 0%   | 3%   | 0%   | 0%      | 0%      |
| Information, Other        | 0%   | 0%   | 0%   | 0%   | 2%   | 2%   | 6%   | 2%   | 10%  | 3%   | 0%   | 0%   | 0%      | 0%      |