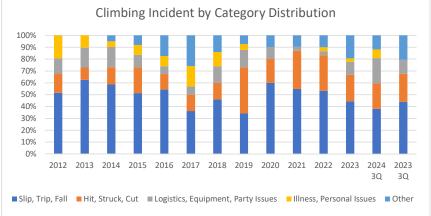

Climbing Incidents by Category Through 3Q 2024

|                                    | 2012 | 2013 | 2014 | 2015 | 2016 | 2017 | 2018 | 2019 | 2020 | 2021 | 2022 | 2023 | 2024 3Q 20 | 23 3Q |
|------------------------------------|------|------|------|------|------|------|------|------|------|------|------|------|------------|-------|
| Slip, Trip, Fall                   | 16   | 30   | 24   | 19   | 25   | 21   | 23   | 14   | 6    | 17   | 16   | 16   | 16         | 15    |
| Hit, Struck, Cut                   | 5    | 5    | 6    | 8    | 6    | 8    | 7    | 16   | 2    | 10   | 9    | 8    | 9          | 8     |
| Logistics, Equipment, Party Issues | 4    | 8    | 7    | 4    | 3    | 4    | 7    | 6    | 1    | 1    | 1    | 4    | 9          | 4     |
| Illness, Personal Issues           | 6    | 5    | 2    | 3    | 4    | 10   | 6    | 2    | 0    | 0    | 1    | 1    | 3          | 0     |
| Other                              | 0    | 0    | 2    | 3    | 8    | 15   | 7    | 3    | 1    | 3    | 3    | 7    | 5          | 7     |
| Total                              | 31   | 48   | 41   | 37   | 46   | 58   | 50   | 41   | 10   | 31   | 30   | 36   | 42         | 34    |
| Slip, Trip, Fall %                 | 52%  | 63%  | 59%  | 51%  | 54%  | 36%  | 46%  | 34%  | 60%  | 55%  | 53%  | 44%  | 38%        | 44%   |
| Hit, Struck, Cut %                 | 16%  | 10%  | 15%  | 22%  | 13%  | 14%  | 14%  | 39%  | 20%  | 32%  | 30%  | 22%  | 21%        | 24%   |
| Logistics, Eqpmt, Party Issues %   | 13%  | 17%  | 17%  | 11%  | 7%   | 7%   | 14%  | 15%  | 10%  | 3%   | 3%   | 11%  | 21%        | 12%   |
| Illness, Personal Issues %         | 19%  | 10%  | 5%   | 8%   | 9%   | 17%  | 12%  | 5%   | 0%   | 0%   | 3%   | 3%   | 7%         | 0%    |