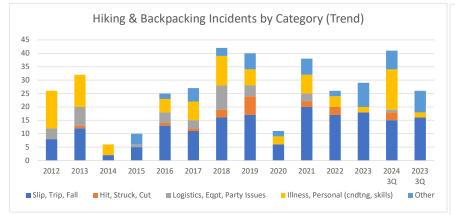

# Hiking & Backpacking Incidents by Category

|                                         | 2012 | 2013 | 2014 | 2015 | 2016 | 2017 | 2018 | 2019 | 2020 | 2021 | 2022 | 2023 | 2024 3Q | 2023 3Q |
|-----------------------------------------|------|------|------|------|------|------|------|------|------|------|------|------|---------|---------|
| Slip, Trip, Fall                        | 8    | 12   | 2    | 5    | 13   | 11   | 16   | 17   | 6    | 20   | 17   | 18   | 15      | 16      |
| Hit, Struck, Cut                        | 0    | 1    | 0    | 0    | 1    | 1    | 3    | 7    | 0    | 2    | 3    | 0    | 3       |         |
| Logistics, Eqpt, Party Issues           | 4    | 7    | 0    | 1    | 4    | 3    | 9    | 4    | 0    | 3    | 0    | 0    | 1       |         |
| Illness, Personal (cndtng, skills)      | 14   | 12   | 4    | 0    | 5    | 7    | 11   | 6    | 3    | 7    | 4    | 2    | 15      | 2       |
| Other                                   | 0    | 0    | 0    | 4    | 2    | 5    | 3    | 6    | 2    | 6    | 2    | 9    | 7       | 8       |
| Total                                   | 26   | 32   | 6    | 10   | 25   | 27   | 42   | 40   | 11   | 38   | 26   | 29   | 41      | 26      |
| Slip, Trip, Fall %                      | 31%  | 38%  | 33%  | 50%  | 52%  | 41%  | 38%  | 43%  | 55%  | 53%  | 65%  | 62%  | 37%     | 62%     |
| Hit, Struck, Cut %                      | 0%   | 3%   | 0%   | 0%   | 4%   | 4%   | 7%   | 18%  | 0%   | 5%   | 12%  | 0%   | 7%      | 0%      |
| Logistics, Equipment, Party Issues %    | 15%  | 22%  | 0%   | 10%  | 16%  | 11%  | 21%  | 10%  | 0%   | 8%   | 0%   | 0%   | 2%      | 0%      |
| Illness, Personal (condition, skills) % | 54%  | 38%  | 67%  | 0%   | 20%  | 26%  | 26%  | 15%  | 27%  | 18%  | 15%  | 7%   | 37%     | 8%      |
| Other %                                 | 0%   | 0%   | 0%   | 40%  | 8%   | 19%  | 7%   | 15%  | 18%  | 16%  | 8%   | 31%  | 17%     | 31%     |