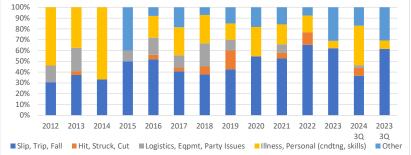

# Hiking & Backpacking Incident Rates by Category

|                                    | 2012 | 2013 | 2014 | 2015 | 2016 | 2017 | 2018 | 2019 | 2020 | 2021 | 2022 | 2023 | 2024 3Q | 2023 3Q |
|------------------------------------|------|------|------|------|------|------|------|------|------|------|------|------|---------|---------|
| Slip, Trip, Fall                   | 1.1  | 1.6  | 0.4  | 0.8  | 2.1  | 1.6  | 1.7  | 1.8  | 1.5  | 2.2  | 1.6  | 1.6  | 1.6     | 1.6     |
| Hit, Struck, Cut                   | -    | 0.1  | -    | -    | 0.2  | 0.1  | 0.3  | 0.7  | -    | 0.2  | 0.3  | -    | 0.3     | -       |
| Logistics, Eqpmt, Party Issues     | 0.5  | 0.9  | -    | 0.2  | 0.6  | 0.4  | 1.0  | 0.4  | -    | 0.3  | -    | -    | 0.1     | -       |
| Illness, Personal (cndtng, skills) | 1.9  | 1.6  | 0.8  | -    | 0.8  | 1.0  | 1.2  | 0.6  | 0.8  | 0.8  | 0.4  | 0.2  | 1.6     | 0.2     |
| Other                              | -    | -    | -    | 0.7  | 0.3  | 0.7  | 0.3  | 0.6  | 0.5  | 0.6  | 0.2  | 0.8  | 0.8     | 0.8     |
| Total                              | 3.5  | 4.2  | 1.2  | 1.6  | 4.0  | 3.8  | 4.6  | 4.2  | 2.8  | 4.1  | 2.4  | 2.5  | 4.5     | 2.6     |
| Slip, Trip, Fall                   | 31%  | 38%  | 33%  | 50%  | 52%  | 41%  | 38%  | 43%  | 55%  | 53%  | 65%  | 62%  | 37%     | 62%     |
| Hit, Struck, Cut                   | 0%   | 3%   | 0%   | 0%   | 4%   | 4%   | 7%   | 18%  | 0%   | 5%   | 12%  | 0%   | 7%      | 0%      |
| Logistics, Eqpmt, Party Issues     | 15%  | 22%  | 0%   | 10%  | 16%  | 11%  | 21%  | 10%  | 0%   | 8%   | 0%   | 0%   | 2%      | 0%      |
| Illness, Personal (cndtng, skills) | 54%  | 38%  | 67%  | 0%   | 20%  | 26%  | 26%  | 15%  | 27%  | 18%  | 15%  | 7%   | 37%     | 8%      |
| Other                              | 0%   | 0%   | 0%   | 40%  | 8%   | 19%  | 7%   | 15%  | 18%  | 16%  | 8%   | 31%  | 17%     | 31%     |

Hiking & Backpacking Incident Rate by Category (Distribution)

Through 3Q 2024