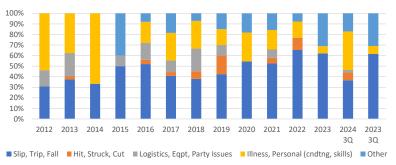

# Hiking & Backpacking Incidents by Category

|                                         | 2012 | 2013 | 2014 | 2015 | 2016 | 2017 | 2018 | 2019 | 2020 | 2021 | 2022 | 2023 | 2024 3Q | 2023 3Q |
|-----------------------------------------|------|------|------|------|------|------|------|------|------|------|------|------|---------|---------|
| Slip, Trip, Fall                        | 8    | 12   | 2    | 5    | 13   | 11   | 16   | 17   | 6    | 20   | 17   | 18   | 15      | 16      |
| Hit, Struck, Cut                        | 0    | 1    | 0    | 0    | 1    | 1    | 3    | 7    | 0    | 2    | 3    | 0    | 3       |         |
| Logistics, Eqpt, Party Issues           | 4    | 7    | 0    | 1    | 4    | 3    | 9    | 4    | 0    | 3    | 0    | 0    | 1       |         |
| Illness, Personal (cndtng, skills)      | 14   | 12   | 4    | 0    | 5    | 7    | 11   | 6    | 3    | 7    | 4    | 2    | 15      | 2       |
| Other                                   | 0    | 0    | 0    | 4    | 2    | 5    | 3    | 6    | 2    | 6    | 2    | 9    | 7       | 8       |
| Total                                   | 26   | 32   | 6    | 10   | 25   | 27   | 42   | 40   | 11   | 38   | 26   | 29   | 41      | 26      |
| Slip, Trip, Fall %                      | 31%  | 38%  | 33%  | 50%  | 52%  | 41%  | 38%  | 43%  | 55%  | 53%  | 65%  | 62%  | 37%     | 62%     |
| Hit, Struck, Cut %                      | 0%   | 3%   | 0%   | 0%   | 4%   | 4%   | 7%   | 18%  | 0%   | 5%   | 12%  | 0%   | 7%      | 0%      |
| Logistics, Equipment, Party Issues %    | 15%  | 22%  | 0%   | 10%  | 16%  | 11%  | 21%  | 10%  | 0%   | 8%   | 0%   | 0%   | 2%      | 0%      |
| Illness, Personal (condition, skills) % | 54%  | 38%  | 67%  | 0%   | 20%  | 26%  | 26%  | 15%  | 27%  | 18%  | 15%  | 7%   | 37%     | 8%      |
| Other %                                 | 0%   | 0%   | 0%   | 40%  | 8%   | 19%  | 7%   | 15%  | 18%  | 16%  | 8%   | 31%  | 17%     | 31%     |

Hiking & Backpacking Incidents by Category (Distribution)

# Through 3Q 2024