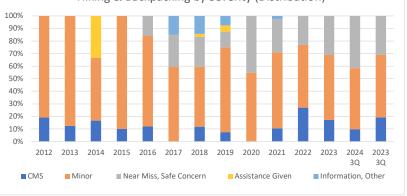

| 25   | 27   | 42   | 40   | 11   | 38   | 26   | 29   | 41      | 26      |
| CMS %                     | 19%  | 13%  | 17%  | 10%  | 12%  | 0%   | 12%  | 8%   | 0%   | 11%  | 27%  | 17%  | 10%     | 19%     |
| Minor %                   | 81%  | 88%  | 50%  | 90%  | 72%  | 59%  | 48%  | 68%  | 55%  | 61%  | 50%  | 52%  | 49%     | 50%     |
| Near Miss, Safe Concern % | 0%   | 0%   | 0%   | 0%   | 16%  | 26%  | 24%  | 13%  | 45%  | 26%  | 23%  | 31%  | 41%     | 31%     |
| Assistance Given %        | 0%   | 0%   | 33%  | 0%   | 0%   | 0%   | 2%   | 5%   | 0%   | 0%   | 0%   | 0%   | 0%      | 0%      |
| Information, Other %      | 0%   | 0%   | 0%   | 0%   | 0%   | 15%  | 14%  | 8%   | 0%   | 3%   | 0%   | 0%   | 0%      | 0%      |



Hiking & Backpacking by Severity (Distribution)



### Hiking & Backpacking Incident Rates by Severity

Through 3Q 2024

|                         | 2012 | 2013 | 2014 | 2015 | 2016 | 2017 | 2018 | 2019 | 2020 | 2021 | 2022 | 2023 | 2024 3Q | 2023 3Q |
|-------------------------|------|------|------|------|------|------|------|------|------|------|------|------|---------|---------|
| CMS                     | 0.7  | 0.5  | 0.2  | 0.2  | 0.5  | -    | 0.5  | 0.3  | -    | 0.4  | 0.7  | 0.4  | 0.4     | 0.5     |
| Minor                   | 2.8  | 3.6  | 0.6  | 1.5  | 2.9  | 2.3  | 2.2  | 2.8  | 1.5  | 2.5  | 1.2  | 1.3  | 2.2     | 1.3     |
| Near Miss, Safe Concern | -    | -    | -    | -    | 0.6  | 1.0  | 1.1  | 0.5  | 1.3  | 1.1  | 0.6  | 0.8  | 1.9     | 0.8     |
| Assistance Given        | -    | -    | 0.4  | -    | -    | -