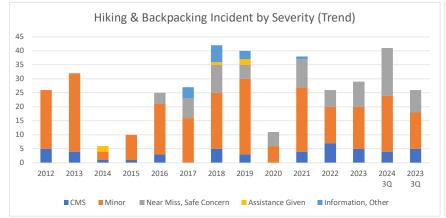

# Hiking & Backpacking Incidents by Severity

# Through 3Q 2024

|                           | 2012 | 2013 | 2014 | 2015 | 2016 | 2017 | 2018 | 2019 | 2020 | 2021 | 2022 | 2023 | 2024 3Q | 2023 3Q |
|---------------------------|------|------|------|------|------|------|------|------|------|------|------|------|---------|---------|
| CMS                       | 5    | 4    | 1    | 1    | 3    | 0    | 5    | 3    | 0    | 4    | 7    | 5    | 4       | 5       |
| Minor                     | 21   | 28   | 3    | 9    | 18   | 16   | 20   | 27   | 6    | 23   | 13   | 15   | 20      | 13      |
| Near Miss, Safe Concern   | 0    | 0    | 0    | 0    | 4    | 7    | 10   | 5    | 5    | 10   | 6    | 9    | 17      | 8       |
| Assistance Given          | 0    | 0    | 2    | 0    | 0    | 0    | 1    | 2    | 0    | 0    | 0    | 0    | 0       | 0       |
| Information, Other        | 0    | 0    | 0    | 0    | 0    | 4    | 6    | 3    | 0    | 1    | 0    | 0    | 0       | 0       |
| Total                     | 26   | 32   | 6    | 10   | 25   | 27   | 42   | 40   | 11   | 38   | 26   | 29   | 41      | 26      |
| CMS %                     | 19%  | 13%  | 17%  | 10%  | 12%  | 0%   | 12%  | 8%   | 0%   | 11%  | 27%  | 17%  | 10%     | 19%     |
| Minor %                   | 81%  | 88%  | 50%  | 90%  | 72%  | 59%  | 48%  | 68%  | 55%  | 61%  | 50%  | 52%  | 49%     | 50%     |
| Near Miss, Safe Concern % | 0%   | 0%   | 0%   | 0%   | 16%  | 26%  | 24%  | 13%  | 45%  | 26%  | 23%  | 31%  | 41%     | 31%     |
| Assistance Given %        | 0%   | 0%   | 33%  | 0%   | 0%   | 0%   | 2%   | 5%   | 0%   | 0%   | 0%   | 0%   | 0%      | 0%      |
| Information, Other %      | 0%   | 0%   | 0%   | 0%   | 0%   | 15%  | 14%  | 8%   | 0%   | 3%   | 0%   | 0%   | 0%      | 0%      |