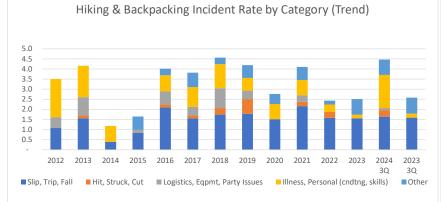

# Hiking & Backpacking Incident Rates by Category

|                                    | 2012 | 2013 | 2014 | 2015 | 2016 | 2017 | 2018 | 2019 | 2020 | 2021 | 2022 | 2023 | 2024 3Q | 2023 3Q |
|------------------------------------|------|------|------|------|------|------|------|------|------|------|------|------|---------|---------|
| Slip, Trip, Fall                   | 1.1  | 1.6  | 0.4  | 0.8  | 2.1  | 1.6  | 1.7  | 1.8  | 1.5  | 2.2  | 1.6  | 1.6  | 1.6     | 1.6     |
| Hit, Struck, Cut                   | -    | 0.1  | -    | -    | 0.2  | 0.1  | 0.3  | 0.7  | -    | 0.2  | 0.3  | -    | 0.3     | -       |
| Logistics, Eqpmt, Party Issues     | 0.5  | 0.9  | -    | 0.2  | 0.6  | 0.4  | 1.0  | 0.4  | -    | 0.3  | -    | -    | 0.1     | -       |
| Illness, Personal (cndtng, skills) | 1.9  | 1.6  | 0.8  | -    | 0.8  | 1.0  | 1.2  | 0.6  | 0.8  | 0.8  | 0.4  | 0.2  | 1.6     | 0.2     |
| Other                              | -    | -    | -    | 0.7  | 0.3  | 0.7  | 0.3  | 0.6  | 0.5  | 0.6  | 0.2  | 0.8  | 0.8     | 0.8     |
| Total                              | 3.5  | 4.2  | 1.2  | 1.6  | 4.0  | 3.8  | 4.6  | 4.2  | 2.8  | 4.1  | 2.4  | 2.5  | 4.5     | 2.6     |
| Slip, Trip, Fall                   | 31%  | 38%  | 33%  | 50%  | 52%  | 41%  | 38%  | 43%  | 55%  | 53%  | 65%  | 62%  | 37%     | 62%     |
| Hit, Struck, Cut                   | 0%   | 3%   | 0%   | 0%   | 4%   | 4%   | 7%   | 18%  | 0%   | 5%   | 12%  | 0%   | 7%      | 0%      |
| Logistics, Eqpmt, Party Issues     | 15%  | 22%  | 0%   | 10%  | 16%  | 11%  | 21%  | 10%  | 0%   | 8%   | 0%   | 0%   | 2%      | 0%      |
| Illness, Personal (cndtng, skills) | 54%  | 38%  | 67%  | 0%   | 20%  | 26%  | 26%  | 15%  | 27%  | 18%  | 15%  | 7%   | 37%     | 8%      |
| Other                              | 0%   | 0%   | 0%   | 40%  | 8%   | 19%  | 7%   | 15%  | 18%  | 16%  | 8%   | 31%  | 17%     | 31%     |