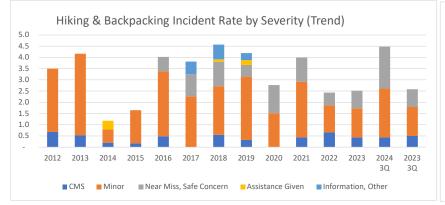

### Hiking & Backpacking Incident Rates by Severity

Through 3Q 2024

|                         | 2012 | 2013 | 2014 | 2015 | 2016 | 2017 | 2018 | 2019 | 2020 | 2021 | 2022 | 2023 | 2024 3Q | 2023 3Q |
|-------------------------|------|------|------|------|------|------|------|------|------|------|------|------|---------|---------|
| CMS                     | 0.7  | 0.5  | 0.2  | 0.2  | 0.5  | -    | 0.5  | 0.3  | -    | 0.4  | 0.7  | 0.4  | 0.4     | 0.5     |
| Minor                   | 2.8  | 3.6  | 0.6  | 1.5  | 2.9  | 2.3  | 2.2  | 2.8  | 1.5  | 2.5  | 1.2  | 1.3  | 2.2     | 1.3     |
| Near Miss, Safe Concern | -    | -    | -    | -    | 0.6  | 1.0  | 1.1  | 0.5  | 1.3  | 1.1  | 0.6  | 0.8  | 1.9     | 0.8     |
| Assistance Given        | -    | -    | 0.4  | -    | -    | -    | 0.1  | 0.2  | -    | -    | -    | -    | -       | -       |
| Information, Other      | -    | -    | -    | -    | -    | 0.6  | 0.7  | 0.3  | -    |      | -    | -    | -       | -       |
| Total                   | 3.5  | 4.2  | 1.2  | 1.6  | 4.0  | 3.8  | 4.6  | 4.2  | 2.8  | 4.1  | 2.4  | 2.5  | 4.5     | 2.6     |
| CMS                     | 19%  | 13%  | 17%  | 10%  | 12%  | 0%   | 12%  | 8%   | 0%   | 11%  | 27%  | 17%  | 10%     | 19%     |
| Minor                   | 81%  | 88%  | 50%  | 90%  | 72%  | 59%  | 48%  | 68%  | 55%  | 61%  | 50%  | 52%  | 49%     | 50%     |
| Near Miss, Safe Concern | 0%   | 0%   | 0%   | 0%   | 16%  | 26%  | 24%  | 13%  | 45%  | 26%  | 23%  | 31%  | 41%     | 31%     |
| Assistance Given        | 0%   | 0%   | 33%  | 0%   | 0%   | 0%   | 2%   | 5%   | 0%   | 0%   | 0%   | 0%   | 0%      | 0%      |
| Information, Other      | 0%   | 0%   | 0%   | 0%   | 0%   | 15%  | 14%  | 8%   | 0%   | 0%   | 0%   | 0%   | 0%      | 0%      |