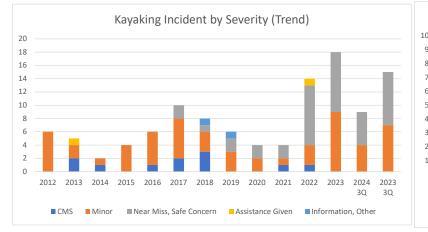

Through 3Q 2024

| Kayaking Incident by Severity | 2012 | 2013 | 2014 | 2015 | 2016 | 2017 | 2018 | 2019 | 2020 | 2021 | 2022 | 2023 | 2024 3Q | 2023 3Q |
|-------------------------------|------|------|------|------|------|------|------|------|------|------|------|------|---------|---------|
| CMS                           | 0    | 2    | 1    | 0    | 1    | 2    | 3    | 0    | 0    | 1    | 1    | 0    | 0       | 0       |
| Minor                         | 6    | 2    | 1    | 4    | 5    | 6    | 3    | 3    | 2    | 1    | 3    | 9    | 4       | 7       |
| Near Miss, Safe Concern       | 0    | 0    | 0    | 0    | 0    | 2    | 1    | 2    | 2    | 2    | 9    | 9    | 5       | 8       |
| Assistance Given              | 0    | 1    | 0    | 0    | 0    | 0    | 0    | 0    | 0    | 0    | 1    | 0    | 0       | 0       |
| Information, Other            | 0    | 0    | 0    | 0    | 0    | 0    | 1    | 1    | 0    | 0    | 0    | 0    | 0       | 0       |
| Total                         | 6    | 5    | 2    | 4    | 6    | 10   | 8    | 6    | 4    | 4    | 14   | 18   | 9       | 15      |
| CMS %                         | 0%   | 40%  | 50%  | 0%   | 17%  | 20%  | 38%  | 0%   | 0%   | 25%  | 7%   | 0%   | 0%      | 0%      |
| Minor %                       | 100% | 40%  | 50%  | 100% | 83%  | 60%  | 38%  | 50%  | 50%  | 25%  | 21%  | 50%  | 44%     | 47%     |
| Near Miss, Safe Concern %     | 0%   | 0%   | 0%   | 0%   | 0%   | 20%  | 13%  | 33%  | 50%  | 50%  | 64%  | 50%  | 56%     | 53%     |
| Assistance Given %            | 0%   | 20%  | 0%   | 0%   | 0%   | 0%   | 0%   | 0%   | 0%   | 0%   | 7%   | 0%   | 0%      | 0%      |
| Information, Other %          | 0%   | 0%   | 0%   | 0%   | 0%   | 0%   | 13%  | 17%  | 0%   | 0%   | 0%   | 0%   | 0%      | 0%      |