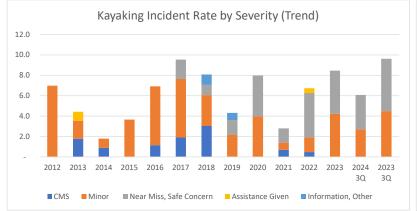

# Kayaking Incident Rates by Severity

| Through 3 | BQ 2024 |
|-----------|---------|
|-----------|---------|

|                         | 2012 | 2013 | 2014 | 2015 | 2016 | 2017 | 2018 | 2019 | 2020 | 2021 | 2022 | 2023 | 2024 3Q | 2023 3Q |
|-------------------------|------|------|------|------|------|------|------|------|------|------|------|------|---------|---------|
| CMS                     | -    | 1.8  | 0.9  | -    | 1.2  | 1.9  | 3.0  | -    | -    | 0.7  | 0.5  | _    | -       | -       |
| Minor                   | 7.0  | 1.8  | 0.9  | 3.7  | 5.8  | 5.7  | 3.0  | 2.2  | 4.0  | 0.7  | 1.4  | 4.2  | 2.7     | 4.5     |
| Near Miss, Safe Concern | -    | -    | -    | -    | -    | 1.9  | 1.0  | 1.4  | 4.0  | 1.4  | 4.3  | 4.2  | 3.4     | 5.1     |
| Assistance Given        | -    | 0.9  | -    | -    | -    | -    | -    | -    | -    | -    | 0.5  | -    | -       | -       |
| Information, Other      | -    | -    | -    | -    | -    | -    | 1.0  | 0.7  | -    | -    | -    | -    | -       | -       |
| Total                   | 7.0  | 4.4  | 1.8  | 3.7  | 6.9  | 9.5  | 8.1  | 4.3  | 8.0  | 2.8  | 6.7  | 8.4  | 6.1     | 9.6     |
| CMS                     | 0%   | 40%  | 50%  | 0%   | 17%  | 20%  | 38%  | 0%   | 0%   | 25%  | 7%   | 0%   | 0%      | 0%      |
| Minor                   | 100% | 40%  | 50%  | 100% | 83%  | 60%  | 38%  | 50%  | 50%  | 25%  | 21%  | 50%  | 44%     | 47%     |
| Near Miss, Safe Concern | 0%   | 0%   | 0%   | 0%   | 0%   | 20%  | 13%  | 33%  | 50%  | 50%  | 64%  | 50%  | 56%     | 53%     |
| Assistance Given        | 0%   | 20%  | 0%   | 0%   | 0%   | 0%   | 0%   | 0%   | 0%   | 0%   | 7%   | 0%   | 0%      | 0%      |
| Information, Other      | 0%   | 0%   | 0%   | 0%   | 0%   | 0%   | 13%  | 17%  | 0%   | 0%   | 0%   | 0%   | 0%      | 0%      |