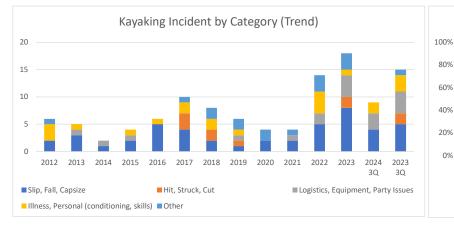

## Kayaking Incidents by Category

### 2012 2013 2014 2015 2016 2017 2018 2019 2020 2021 2022 2023 2024 3Q 2023 3Q Slip, Fall, Capsize 2 5 2 2 5 5 2 3 1 4 1 2 8 4 Hit, Struck, Cut 0 0 0 0 0 3 2 1 0 0 0 2 0 2 0 2 3 4 Logistics, Equipment, Party Issues 0 1 1 1 0 0 1 0 1 4 Illness, Personal (conditioning, skills) 3 1 0 1 1 2 2 1 0 0 4 1 2 3 0 2 3 0 Other 1 0 0 0 1 2 2 1 3 1 5 2 6 6 Total 6 4 10 8 4 4 14 18 9 15 Slip, Trip, Fall % 50% 50% 25% 17% 50% 44% 33% 33% 60% 83% 40% 50% 36% 44% Hit, Struck, Cut % 0% 0% 0% 17% 0% 0% 0% 30% 25% 0% 0% 0% 11% 13% Logistics, Equipment, Party Issues % 0% 20% 50% 25% 0% 0% 0% 17% 0% 25% 14% 22% 33% 27% Illness, Personal (condition, skills) % 50% 20% 0% 25% 17% 20% 25% 17% 0% 0% 29% 6% 22% 20% Other 17% 0% 0% 0% 0% 10% 25% 33% 50% 25% 21% 17% 0% 7%

### Through 3Q 2024