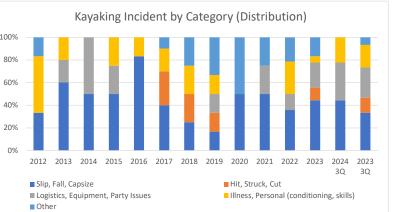

## Kayaking Incidents by Category

### 2012 2013 2014 2015 2016 2017 2018 2019 2020 2021 2022 2023 2024 3Q 2023 3Q Slip, Fall, Capsize 2 5 2 2 5 5 2 3 1 4 1 2 8 4 Hit, Struck, Cut 0 0 0 0 0 3 2 1 0 0 0 2 0 2 0 2 3 4 Logistics, Equipment, Party Issues 0 1 1 1 0 0 1 0 1 4 Illness, Personal (conditioning, skills) 3 1 0 1 1 2 2 1 0 0 4 1 2 3 0 2 3 0 Other 1 0 0 0 1 2 2 1 3 1 5 2 6 6 Total 6 4 10 8 4 4 14 18 9 15 Slip, Trip, Fall % 50% 50% 25% 17% 50% 44% 33% 33% 60% 83% 40% 50% 36% 44% Hit, Struck, Cut % 0% 0% 0% 17% 0% 0% 0% 30% 25% 0% 0% 0% 11% 13% Logistics, Equipment, Party Issues % 0% 20% 50% 25% 0% 0% 0% 17% 0% 25% 14% 22% 33% 27% Illness, Personal (condition, skills) % 50% 20% 0% 25% 17% 20% 25% 17% 0% 0% 29% 6% 22% 20% Other 17% 0% 0% 0% 0% 10% 25% 33% 50% 25% 21% 17% 0% 7%

### Through 3Q 2024