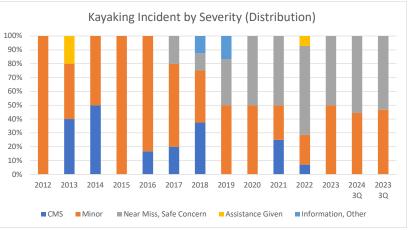

Through 3Q 2024

| Kayaking Incident by Severity | 2012 | 2013 | 2014 | 2015 | 2016 | 2017 | 2018 | 2019 | 2020 | 2021 | 2022 | 2023 | 2024 3Q | 2023 3Q |
|-------------------------------|------|------|------|------|------|------|------|------|------|------|------|------|---------|---------|
| CMS                           | 0    | 2    | 1    | 0    | 1    | 2    | 3    | 0    | 0    | 1    | 1    | 0    | 0       | 0       |
| Minor                         | 6    | 2    | 1    | 4    | 5    | 6    | 3    | 3    | 2    | 1    | 3    | 9    | 4       | 7       |
| Near Miss, Safe Concern       | 0    | 0    | 0    | 0    | 0    | 2    | 1    | 2    | 2    | 2    | 9    | 9    | 5       | 8       |
| Assistance Given              | 0    | 1    | 0    | 0    | 0    | 0    | 0    | 0    | 0    | 0    | 1    | 0    | 0       | 0       |
| Information, Other            | 0    | 0    | 0    | 0    | 0    | 0    | 1    | 1    | 0    | 0    | 0    | 0    | 0       | 0       |
| Total                         | 6    | 5    | 2    | 4    | 6    | 10   | 8    | 6    | 4    | 4    | 14   | 18   | 9       | 15      |
| CMS %                         | 0%   | 40%  | 50%  | 0%   | 17%  | 20%  | 38%  | 0%   | 0%   | 25%  | 7%   | 0%   | 0%      | 0%      |
| Minor %                       | 100% | 40%  | 50%  | 100% | 83%  | 60%  | 38%  | 50%  | 50%  | 25%  | 21%  | 50%  | 44%     | 47%     |
| Near Miss, Safe Concern %     | 0%   | 0%   | 0%   | 0%   | 0%   | 20%  | 13%  | 33%  | 50%  | 50%  | 64%  | 50%  | 56%     | 53%     |
| Assistance Given %            | 0%   | 20%  | 0%   | 0%   | 0%   | 0%   | 0%   | 0%   | 0%   | 0%   | 7%   | 0%   | 0%      | 0%      |
| Information, Other %          | 0%   | 0%   | 0%   | 0%   | 0%   | 0%   | 13%  | 17%  | 0%   | 0%   | 0%   | 0%   | 0%      | 0%      |