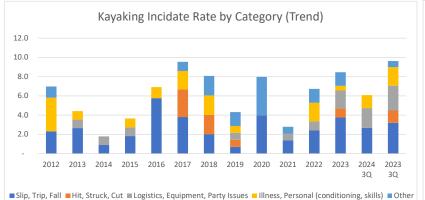

# Kayaking Incident Rate by Category

|                                          | 2012 | 2013 | 2014 | 2015 | 2016 | 2017 | 2018 | 2019 | 2020 | 2021 | 2022 | 2023 | 2024 3Q | 2023 3Q |
|------------------------------------------|------|------|------|------|------|------|------|------|------|------|------|------|---------|---------|
| Slip, Trip, Fall                         | 2.3  | 2.7  | 0.9  | 1.8  | 5.8  | 3.8  | 2.0  | 0.7  | 4.0  | 1.4  | 2.4  | 3.8  | 2.7     | 3.2     |
| Hit, Struck, Cut                         | -    | -    | -    | -    | -    | 2.9  | 2.0  | 0.7  | -    | -    | -    | 0.9  | -       | 1.3     |
| Logistics, Equipment, Party Issues       | -    | 0.9  | 0.9  | 0.9  | -    | -    | -    | 0.7  | -    | 0.7  | 1.0  | 1.9  | 2.0     | 2.6     |
| Illness, Personal (conditioning, skills) | 3.5  | 0.9  | -    | 0.9  | 1.2  | 1.9  | 2.0  | 0.7  | -    | -    | 1.9  | 0.5  | 1.4     | 1.9     |
| Other                                    | 1.2  | -    | -    | -    | -    | 1.0  | 2.0  | 1.4  | 4.0  | 0.7  | 1.4  | 1.4  | -       | 0.6     |
| Total                                    | 7.0  | 4.4  | 1.8  | 3.7  | 6.9  | 9.5  | 8.1  | 4.3  | 8.0  | 2.8  | 6.7  | 8.4  | 6.1     | 9.6     |
| Slip, Trip, Fall                         | 33%  | 60%  | 50%  | 50%  | 83%  | 40%  | 25%  | 17%  | 50%  | 50%  | 36%  | 44%  | 44%     | 33%     |
| Hit, Struck, Cut                         | 0%   | 0%   | 0%   | 0%   | 0%   | 30%  | 25%  | 17%  | 0%   | 0%   | 0%   | 11%  | 0%      | 13%     |
| Logistics, Equipment, Party Issues       | 0%   | 20%  | 50%  | 25%  | 0%   | 0%   | 0%   | 17%  | 0%   | 25%  | 14%  | 22%  | 33%     | 27%     |
| Illness, Personal (conditioning, skills) | 50%  | 20%  | 0%   | 25%  | 17%  | 20%  | 25%  | 17%  | 0%   | 0%   | 29%  | 6%   | 22%     | 20%     |
| Other                                    | 17%  | 0%   | 0%   | 0%   | 0%   | 10%  | 25%  | 33%  | 50%  | 25%  | 21%  | 17%  | 0%      | 7%      |

### Through 3Q 2024