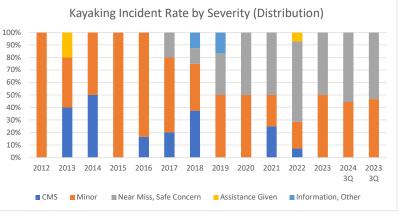

# Kayaking Incident Rates by Severity

| Through 3 | BQ 2024 |
|-----------|---------|
|-----------|---------|

|                         | 2012 | 2013 | 2014 | 2015 | 2016 | 2017 | 2018 | 2019 | 2020 | 2021 | 2022 | 2023 | 2024 3Q | 2023 3Q |
|-------------------------|------|------|------|------|------|------|------|------|------|------|------|------|---------|---------|
| CMS                     | -    | 1.8  | 0.9  | -    | 1.2  | 1.9  | 3.0  | -    | -    | 0.7  | 0.5  | _    | -       | -       |
| Minor                   | 7.0  | 1.8  | 0.9  | 3.7  | 5.8  | 5.7  | 3.0  | 2.2  | 4.0  | 0.7  | 1.4  | 4.2  | 2.7     | 4.5     |
| Near Miss, Safe Concern | -    | -    | -    | -    | -    | 1.9  | 1.0  | 1.4  | 4.0  | 1.4  | 4.3  | 4.2  | 3.4     | 5.1     |
| Assistance Given        | -    | 0.9  | -    | -    | -    | -    | -    | -    | -    | -    | 0.5  | -    | -       | -       |
| Information, Other      | -    | -    | -    | -    | -    | -    | 1.0  | 0.7  | -    | -    | -    | -    | -       | -       |
| Total                   | 7.0  | 4.4  | 1.8  | 3.7  | 6.9  | 9.5  | 8.1  | 4.3  | 8.0  | 2.8  | 6.7  | 8.4  | 6.1     | 9.6     |
| CMS                     | 0%   | 40%  | 50%  | 0%   | 17%  | 20%  | 38%  | 0%   | 0%   | 25%  | 7%   | 0%   | 0%      | 0%      |
| Minor                   | 100% | 40%  | 50%  | 100% | 83%  | 60%  | 38%  | 50%  | 50%  | 25%  | 21%  | 50%  | 44%     | 47%     |
| Near Miss, Safe Concern | 0%   | 0%   | 0%   | 0%   | 0%   | 20%  | 13%  | 33%  | 50%  | 50%  | 64%  | 50%  | 56%     | 53%     |
| Assistance Given        | 0%   | 20%  | 0%   | 0%   | 0%   | 0%   | 0%   | 0%   | 0%   | 0%   | 7%   | 0%   | 0%      | 0%      |
| Information, Other      | 0%   | 0%   | 0%   | 0%   | 0%   | 0%   | 13%  | 17%  | 0%   | 0%   | 0%   | 0%   | 0%      | 0%      |