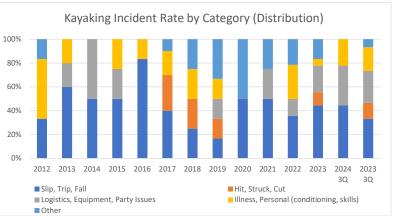

# Kayaking Incident Rate by Category

|                                          | 2012 | 2013 | 2014 | 2015 | 2016 | 2017 | 2018 | 2019 | 2020 | 2021 | 2022 | 2023 | 2024 3Q | 2023 3Q |
|------------------------------------------|------|------|------|------|------|------|------|------|------|------|------|------|---------|---------|
| Slip, Trip, Fall                         | 2.3  | 2.7  | 0.9  | 1.8  | 5.8  | 3.8  | 2.0  | 0.7  | 4.0  | 1.4  | 2.4  | 3.8  | 2.7     | 3.2     |
| Hit, Struck, Cut                         | -    | -    | -    | -    | -    | 2.9  | 2.0  | 0.7  | -    | -    | -    | 0.9  | -       | 1.3     |
| Logistics, Equipment, Party Issues       | -    | 0.9  | 0.9  | 0.9  | -    | -    | -    | 0.7  | -    | 0.7  | 1.0  | 1.9  | 2.0     | 2.6     |
| Illness, Personal (conditioning, skills) | 3.5  | 0.9  | -    | 0.9  | 1.2  | 1.9  | 2.0  | 0.7  | -    | -    | 1.9  | 0.5  | 1.4     | 1.9     |
| Other                                    | 1.2  | -    | -    | -    | -    | 1.0  | 2.0  | 1.4  | 4.0  | 0.7  | 1.4  | 1.4  | -       | 0.6     |
| Total                                    | 7.0  | 4.4  | 1.8  | 3.7  | 6.9  | 9.5  | 8.1  | 4.3  | 8.0  | 2.8  | 6.7  | 8.4  | 6.1     | 9.6     |
| Slip, Trip, Fall                         | 33%  | 60%  | 50%  | 50%  | 83%  | 40%  | 25%  | 17%  | 50%  | 50%  | 36%  | 44%  | 44%     | 33%     |
| Hit, Struck, Cut                         | 0%   | 0%   | 0%   | 0%   | 0%   | 30%  | 25%  | 17%  | 0%   | 0%   | 0%   | 11%  | 0%      | 13%     |
| Logistics, Equipment, Party Issues       | 0%   | 20%  | 50%  | 25%  | 0%   | 0%   | 0%   | 17%  | 0%   | 25%  | 14%  | 22%  | 33%     | 27%     |
| Illness, Personal (conditioning, skills) | 50%  | 20%  | 0%   | 25%  | 17%  | 20%  | 25%  | 17%  | 0%   | 0%   | 29%  | 6%   | 22%     | 20%     |
| Other                                    | 17%  | 0%   | 0%   | 0%   | 0%   | 10%  | 25%  | 33%  | 50%  | 25%  | 21%  | 17%  | 0%      | 7%      |

### Through 3Q 2024